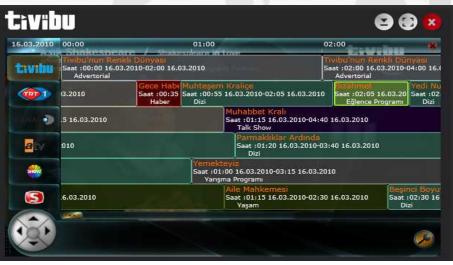

24.02.2009





1. Over Unicast Internet.

2. CDN to ease Network traffic load. (Every traffic is unicast not multicast)

2.1. Approximately 240Mbps(2x2mbps x channel(60) ) capacity from HE to Each CDN Node.

24.022209 DownStream from CDN is Unicast proprietary.

## **3Tier CDN Architecture**

TÜRK TELE KOM



## **CDN** Capacity





## Integrations I





24.02.2009

## **Integrations II**





24.02.2009



Current 14 CDN Locations in Turkey's biggest cities.

+5 CDN to provide 4,5Gbps end user bandwidth traffic per CDN.(All unicast traffic.)

 Launched with 45K Concurrent user at 14 CDN nodes, Upgrading to 100K Concurrent with
 24. COTO 19 CDN All Rights Reserved. This document is confidental and proprietary.

## HeadEnd Infrastructure













#### **Current User Interface**











#### 24.02.2009

## Packages & Features



Standard Package
 including 60+ Live
 Channels with
 Pause Live TV
 functions.

Standard+ Package
 including Live
 Channels + 1000

Live Channel. Pause Live TV. Rewind/Forward. Catch-Up TV. VoD Service. PIP. Fast Zapping Time. Fast EPG. \$mooth Streaming

rved. This document is confidental and proprietary.



• 60+ Turkish and International Channels.

• **1000+** VoD Catalog from Marvel, Warner, Disney, Paramounts, NBC and Lionsgate.

Catch-up Content for 24 Channels.

24.02.2009

٠

#### **Current Content – Live Channel**





## Current Content - VoD



TÜRK

TELE KOM

| AGREED ON                                                                                                                             | IN PROGRESS