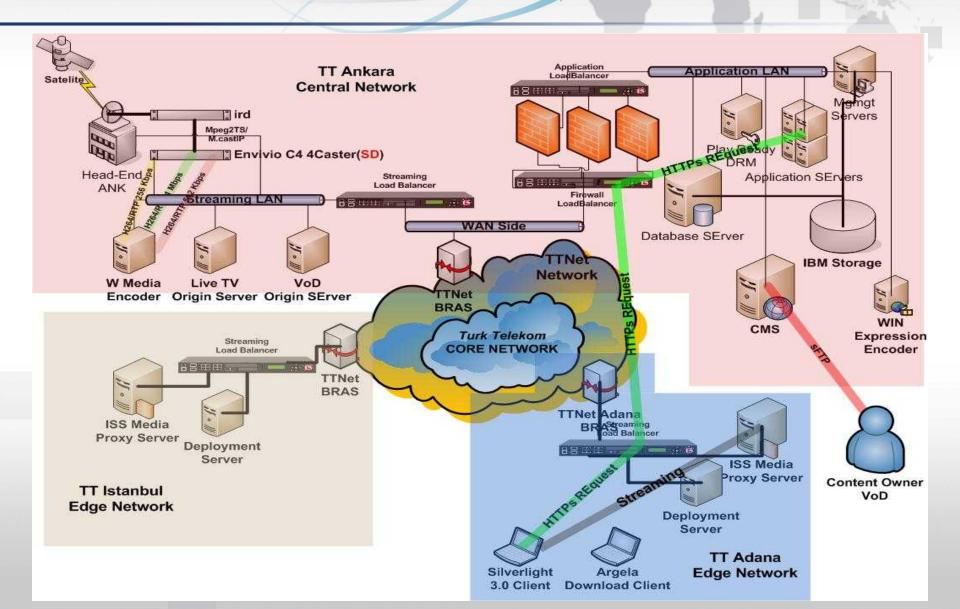

## Architecture

Topology

## Solution

| Encoder                | Envivio+MS                                       |
|------------------------|--------------------------------------------------|
| Middleware             | Argela QSDP                                      |
| WebTV Client           | Argela+AnelArge (MS Silverlight)                 |
| Video Streaming Server | Windows Media Streaming Server<br>IIS Media Pack |
| VoD CMS                | Argela+MS                                        |
| VoD Storage            | IBM+MS                                           |
| CA/DRM                 | Media Licence Server & PlayReady DRM             |
| LAN                    | Cisco                                            |
| Load Balancer          | F5 BIG IP                                        |
| NMS                    | SCOM, SCCM, DPM                                  |