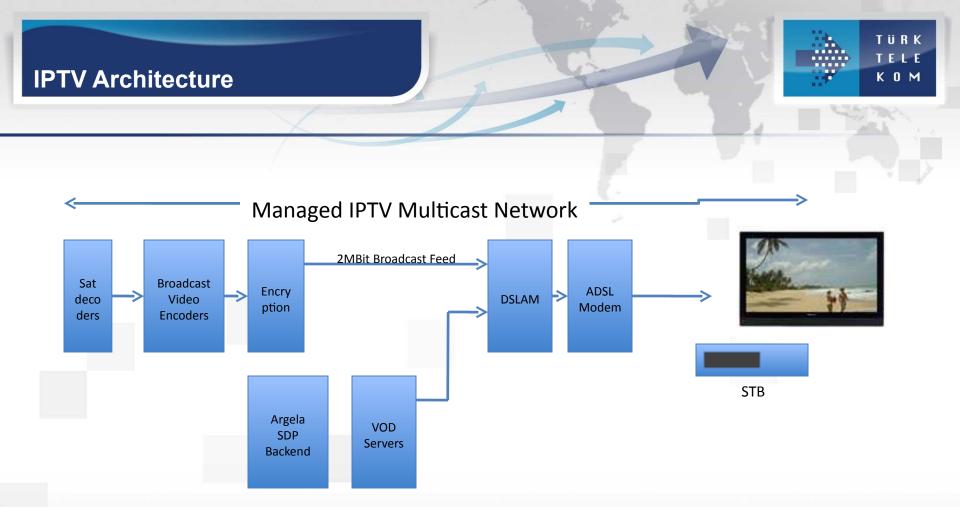

#### Multicast closed Network with 2 Mbps broadcast feed.

24.02.2009

٠

#### Same Argela Middleware reused

**<u>Open Internet</u>**, not in a Multicast VPN.

**IPTV is 2 Mbps broadcast/multicast feed** 

Internet TV may be <u>500K</u>, or multiprofile feeds (eventually Rate Adaptive to 300 Kbps, 600 Kbps, and 1024 Kbps).

means <u>Separate Encoders</u>