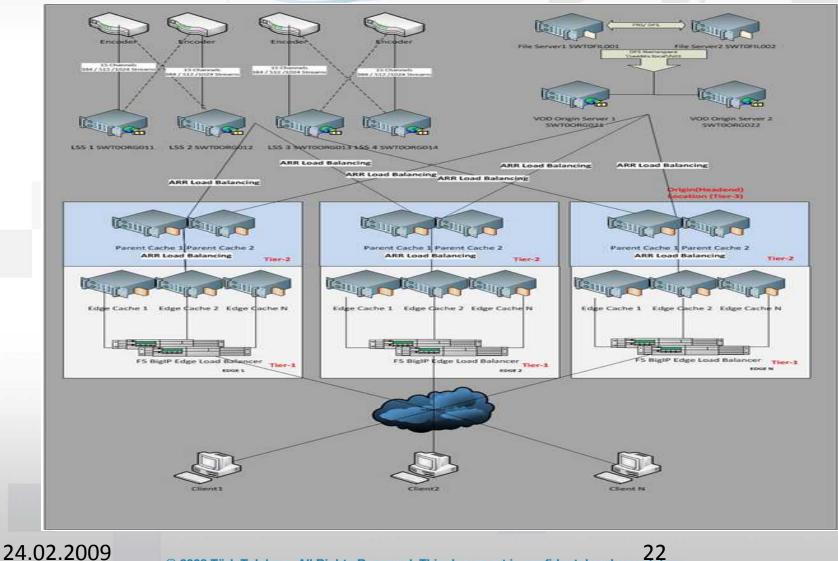

oD Catalogue Capacity (titles) | 1000      | 1000      |
| VoD Storage Capacity (GB)       | 3515      | 3515      |
| VoD Average content size (min)  | 120       | 120       |
| Capacity per CDN Node (titles)  | 400       | 400       |



## WebTV PROJECT Launch

© 2009 Türk Telekom. All Rights Reserved.

## WebTV Components





## WebTV Launch



· 24.02.2010 Launch Date

• 90K subscriber in three weeks.

• 100K current subscriber, 18.03.2010.

• 4,5K Average customer gain per day

24.02.2009





1. Over Unicast Internet.

2. CDN to ease Network traffic load. (Every traffic is unicast not multicast)

2.1. Approximately 240Mbps(2x2mbps x channel(60) ) capacity from HE to Each CDN Node.

24.022209 DownStream from CDN is Unicast proprietary.

## **3Tier CDN Architecture**

TÜRK TELE KOM



## **CDN** Capacity





## Integrations I





24.02.2009

## **Integrations II**





24.02.2009



Current 14 CDN Locations in Turkey's biggest cities.

+5 CDN to provide 4,5Gbps end user bandwidth traffic per CDN.(All unicast traffic.)

 Launched with 45K Concurrent user at 14 CDN nodes, Upgrading to 100K Concurrent with
 24. COTO 19 CDN All Rights Reserved. This document is confidental and proprietary.

## HeadEnd Infrastructure













#### **Current User Interface**











#### 24.02.2009

## Packages & Features



Standard Package
 including 60+ Live
 Channels with
 Pause Live TV
 functions.

Standard+ Package
 including Live
 Channels + 1000

Live Channel. Pause Live TV. Rewind/Forward. Catch-Up TV. VoD Service. PIP. Fast Zapping Time. Fast EPG. \$mooth Streaming

rved.