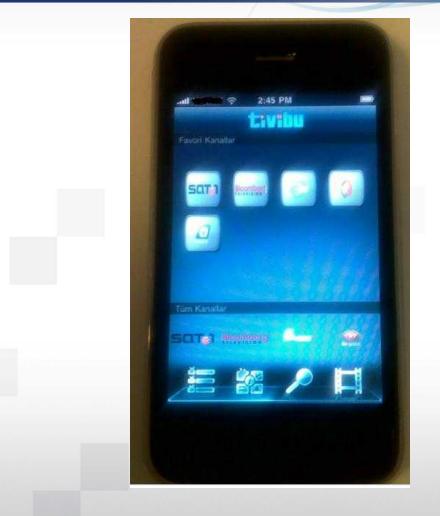

## Mobil Tivibu Mobile Clients

- Iphone ( 3G-3GS)
- IPAD (With 3G)
  - Android (Huawei Android Phone)
  - Wap Browsing (Wap supported handsets)

## Mobil Tivibu Sample Clients