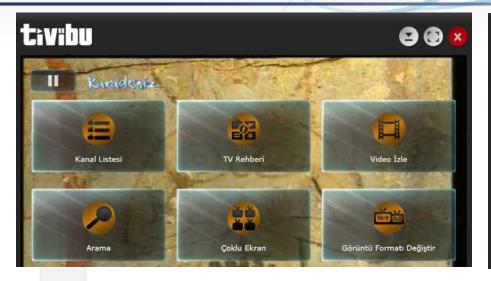

24.02.2009





1. Over Unicast Internet.

2. CDN to ease Network traffic load. (Every traffic is unicast not multicast)

2.1. Approximately 240Mbps(2x2mbps x channel(60) ) capacity from HE to Each CDN Node.

24.022209 DownStream from CDN is Unicast proprietary.

## **3Tier CDN Architecture**

TÜRK TELE KOM



## **CDN** Capacity





## Integrations I





24.02.2009

## **Integrations II**





24.02.2009



Current 14 CDN Locations in Turkey's biggest cities.

+5 CDN to provide 4,5Gbps end user bandwidth traffic per CDN.(All unicast traffic.)

 Launched with 45K Concurrent user at 14 CDN nodes, Upgrading to 100K Concurrent with
 24. COTO 19 CDN All Rights Reserved. This document is confidental and proprietary.

## HeadEnd Infrastructure













#### **Current User Interface**











#### 24.02.2009

## Packages & Features



Standard Package
 including 60+ Live
 Channels with
 Pause Live TV
 functions.

Standard+ Package
 including Live
 Channels + 1000

Live Channel. Pause Live TV. Rewind/Forward. Catch-Up TV. VoD Service. PIP. Fast Zapping Time. Fast EPG. \$mooth Streaming

rved. This document is confidental and proprietary.



• 60+ Turkish and International Channels.

• **1000+** VoD Catalog from Marvel, Warner, Disney, Paramounts, NBC and Lionsgate.

Catch-up Content for 24 Channels.

24.02.2009

٠

#### **Current Content – Live Channel**





## Current Content - VoD



TÜRK

TELE KOM

| AGREED ON                                                                                                                             | IN PROGRESS