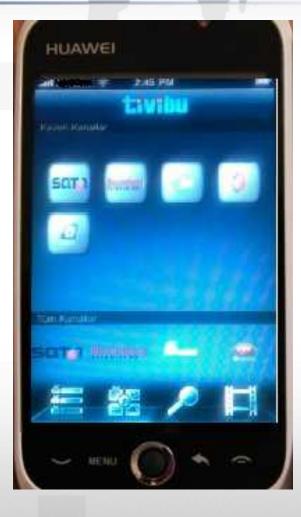

## Mobil Tivibu Mobile Clients

- Iphone ( 3G-3GS)
- IPAD (With 3G)
  - Android (Huawei Android Phone)
  - Wap Browsing (Wap supported handsets)

## Mobil Tivibu Sample Clients