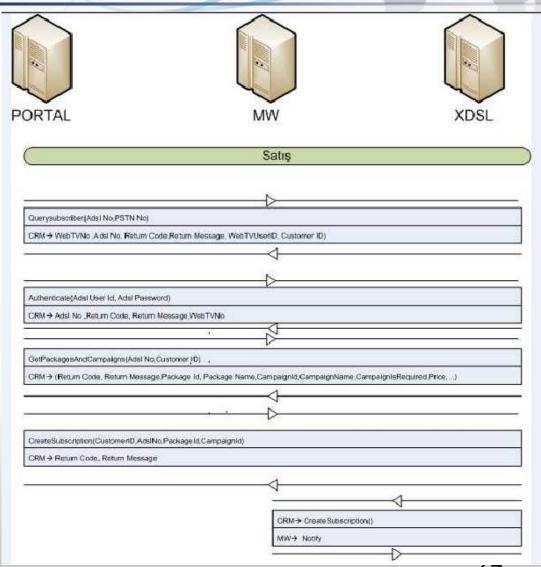

0      |
| VoD Storage Capacity (GB)       | 3515      | 3515      |
| VoD Average content size (min)  | 120       | 120       |
| Capacity per CDN Node (titles)  | 400       | 400       |



## WebTV PROJECT Launch

© 2009 Türk Telekom. All Rights Reserved.

## WebTV Components





## WebTV Launch



· 24.02.2010 Launch Date

• 90K subscriber in three weeks.

• 100K current subscriber, 18.03.2010.

• 4,5K Average customer gain per day

24.02.2009





1. Over Unicast Internet.

2. CDN to ease Network traffic load. (Every traffic is unicast not multicast)

2.1. Approximately 240Mbps(2x2mbps x channel(60) ) capacity from HE to Each CDN Node.

24.022209 DownStream from CDN is Unicast proprietary.

## **3Tier CDN Architecture**

TÜRK TELE KOM



## **CDN** Capacity





## Integrations I





24.02.2009

## **Integrations II**





24.02.2009



Current 14 CDN Locations in Turkey's biggest cities.

+5 CDN to provide 4,5Gbps end user bandwidth traffic per CDN.(All unicast traffic.)

 Launched with 45K Concurrent user at 14 CDN nodes, Upgrading to 100K Concurrent with
 24. COTO 19 CDN All Rights Reserved. This document is confidental and proprietary.

## HeadEnd Infrastructure













#### **Current User Interface**











#### 24.02.2009

## Packages & Features



Standard Package
 including 60+ Live
 Channels with
 Pause Live TV
 functions.

Standard+ Package
 including Live
 Channels + 1000

Live Channel. Pause Live TV. Rewind/Forward. Catch-Up TV. VoD Service. PIP. Fast Zapping Time. Fast EPG. \$mooth Streaming

rved. This document is confidental and proprietary.