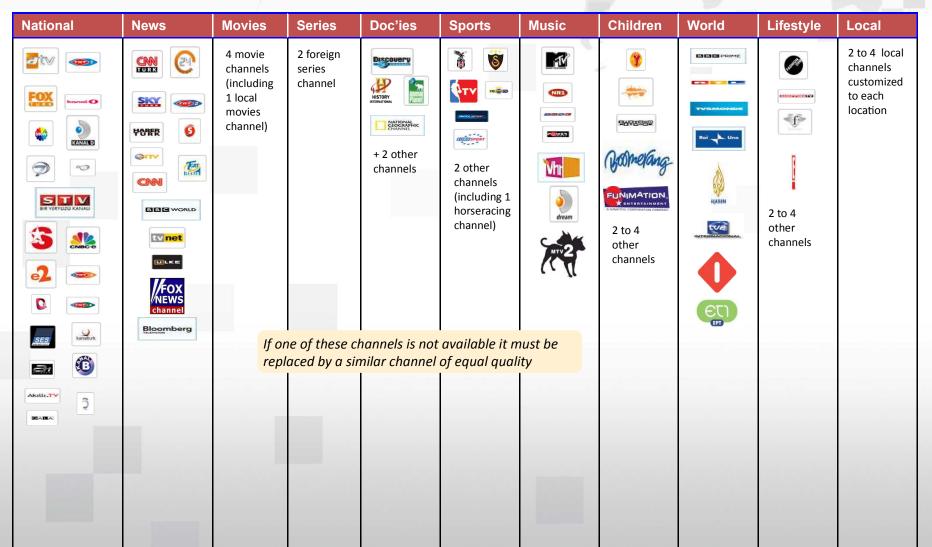

t user at 14 CDN nodes, Upgrading to 100K Concurrent with
 24. COTO 19 CDN All Rights Reserved. This document is confidental and proprietary.

## HeadEnd Infrastructure













#### **Current User Interface**











#### 24.02.2009

## Packages & Features



Standard Package
 including 60+ Live
 Channels with
 Pause Live TV
 functions.

Standard+ Package
 including Live
 Channels + 1000

Live Channel. Pause Live TV. Rewind/Forward. Catch-Up TV. VoD Service. PIP. Fast Zapping Time. Fast EPG. \$mooth Streaming

rved. This document is confidental and proprietary.



• 60+ Turkish and International Channels.

• **1000+** VoD Catalog from Marvel, Warner, Disney, Paramounts, NBC and Lionsgate.

Catch-up Content for 24 Channels.

24.02.2009

٠

#### **Current Content – Live Channel**





## Current Content - VoD



TÜRK

TELE KOM

| AGREED ON                                                                                                                             | IN PROGRESS                                                                                                                               |  |
|---------------------------------------------------------------------------------------------------------------------------------------|-------------------------------------------------------------------------------------------------------------------------------------------|--|
| PARAMOUNT<br>WARNER BROS<br>NBC-UNIVERSAL<br>WALT DISNEY<br>MGM<br>LIONSGATE<br>DUKA<br>SHORTS<br>BBC<br>601<br>CONTENT<br>SONY MUSIC | FOX<br>HBO<br>CBS<br>HIT<br>CLASSIC MEDIA<br>TANWEER<b