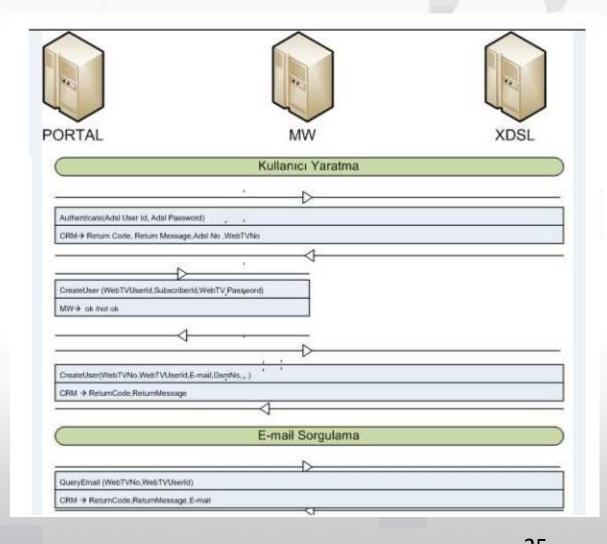

| 3515      | 3515      |
| VoD Average content size (min)  | 120       | 120       |
| Capacity per CDN Node (titles)  | 400       | 400       |



## WebTV PROJECT Launch

© 2009 Türk Telekom. All Rights Reserved.

## WebTV Components





## WebTV Launch



· 24.02.2010 Launch Date

• 90K subscriber in three weeks.

• 100K current subscriber, 18.03.2010.

• 4,5K Average customer gain per day

24.02.2009





1. Over Unicast Internet.

2. CDN to ease Network traffic load. (Every traffic is unicast not multicast)

2.1. Approximately 240Mbps(2x2mbps x channel(60) ) capacity from HE to Each CDN Node.

24.022209 DownStream from CDN is Unicast proprietary.

## **3Tier CDN Architecture**

TÜRK TELE KOM



## **CDN** Capacity





## Integrations I





24.02.2009

## **Integrations II**





24.02.2009



Current 14 CDN Locations in Turkey's biggest cities.

+5 CDN to provide 4,5Gbps end user bandwidth traffic per CDN.(All unicast traffic.)

 Launched with 45K Concurrent user at 14 CDN nodes, Upgrading to 100K Concurrent with
 24. COTO 19 CDN All Rights Reserved. This document is confidental and proprietary.

## HeadEnd Infrastructure













#### **Current User Interface**











#### 24.02.2009

## Packages & Features



Standard Package
 including 60+ Live
 Channels with
 Pause Live TV
 functions.

Standard+ Package
 including Live
 Channels + 1000

Live Channel. Pause Live TV. Rewind/Forward. Catch-Up TV. VoD Service. PIP. Fast Zapping Time. Fast EPG. \$mooth Streaming

rved. This document is confidental and proprietary.



• 60+ Turkish and International Channe