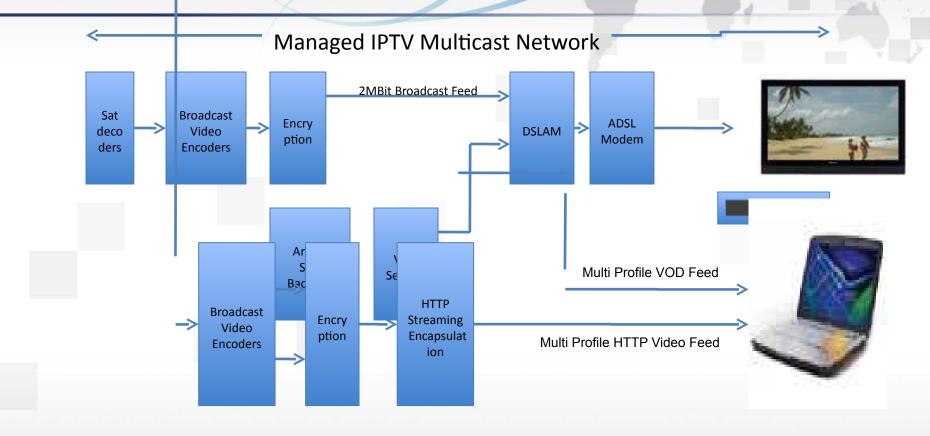

#### Internet TV Architecture

Open Internet TV Unicast Network

**Extension of Existing System** is fast and easy

#### Same Argela Middleware reused

**<u>Open Internet</u>**, not in a Multicast VPN.

**IPTV is 2 Mbps broadcast/multicast feed** 

Internet TV may be <u>500K</u>, or multiprofile feeds (eventually Rate Adaptive to 300 Kbps, 600 Kbps, and 1024 Kbps).

means <u>Separate Encoders</u>