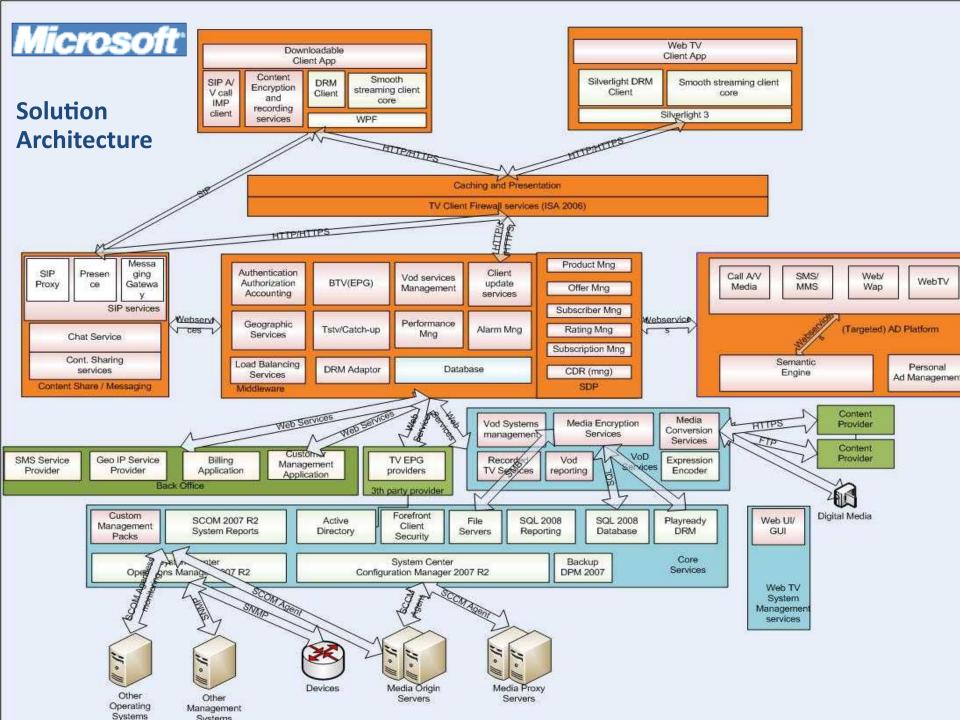

## Solution

| Encoder                | Envivio+MS                                       |
|------------------------|--------------------------------------------------|
| Middleware             | Argela QSDP                                      |
| WebTV Client           | Argela+AnelArge (MS Silverlight)                 |
| Video Streaming Server | Windows Media Streaming Server<br>IIS Media Pack |
| VoD CMS                | Argela+MS                                        |
| VoD Storage            | IBM+MS                                           |
| CA/DRM                 | Media Licence Server & PlayReady DRM             |
| LAN                    | Cisco                                            |
| Load Balancer          | F5 BIG IP                                        |
| NMS                    | SCOM, SCCM, DPM                                  |

## Architecture

Topology