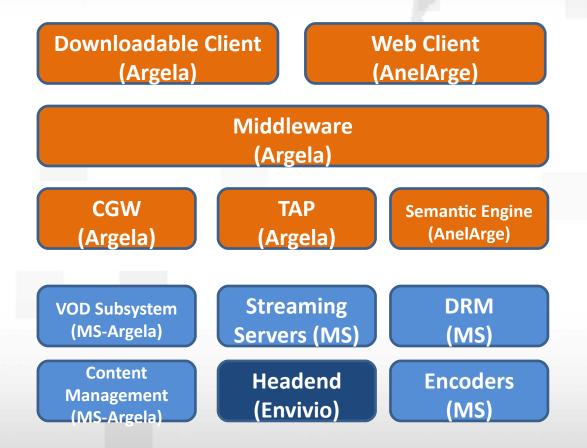

## Sürat-Birtel-Microsoft

- Requested Features on WebTV RFP ,
  - Adaptive Streaming.
  - Trick play for VoD Content.
  - Live Adaptive Bitrate functionality.
- Middleware, GeoFilter, Recommending Engine, Ad insertion, TAP, Social
  Network, WebTV Client will be provided by Argela.

## Solution

| Encoder                | Envivio+MS                                       |
|------------------------|--------------------------------------------------|
| Middleware             | Argela QSDP                                      |
| WebTV Client           | Argela+AnelArge (MS Silverlight)                 |
| Video Streaming Server | Windows Media Streaming Server<br>IIS Media Pack |
| VoD CMS                | Argela+MS                                        |
| VoD Storage            | IBM+MS                                           |
| CA/DRM                 | Media Licence Server & PlayReady DRM             |
| LAN                    | Cisco                                            |
| Load Balancer          | F5 BIG IP                                        |
| NMS                    | SCOM, SCCM, DPM                                  |

## WebTV Components