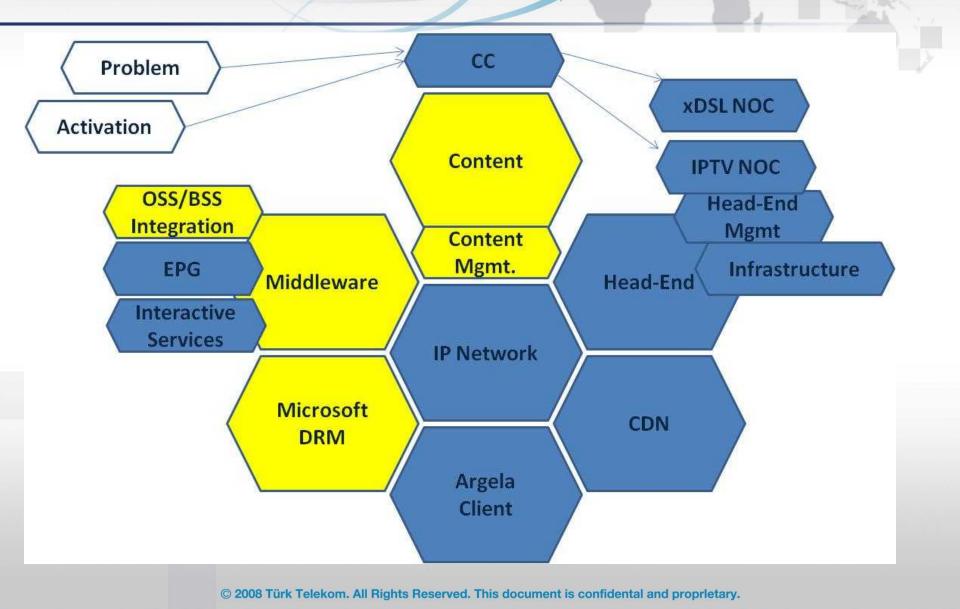

FidaFilm like content owners.

## Scaling



| Active Subscribers              | 1.000.000 | 3.000.000 |
|---------------------------------|-----------|-----------|
| Maximum Concurrent Subscribers  | 200.000   | 600.000   |
| Maximum Concurrent VoD Capacity | 100.000   | 300.000   |
| No of CDN Nodes                 | 5         | 15        |
| BTV Channels                    | 32        | 32        |
| Encrypted BTV Channels          | 3         | 3         |
| VoD Catalogue Capacity (titles) | 1000      | 1000      |
| VoD Storage Capacity (GB)       | 3515      | 3515      |
| VoD Average content size (min)  | 120       | 120       |
| Capacity per CDN Node (titles)  | 400       | 400       |



## WebTV PROJECT Launch

© 2009 Türk Telekom. All Rights Reserved.

## WebTV Components





## WebTV Launch



· 24.02.2010 Launch Date

• 90K subscriber in three weeks.

• 100K current subscriber, 18.03.2010.

• 4,5K Average customer gain per day

24.02.2009





1. Over Unicast Internet.

2. CDN to ease Network traffic load. (Every traffic is unicast not multicast)

2.1. Approximately 240Mbps(2x2mbps x channel(60) ) capacity from HE to Each CDN Node.

24.022209 DownStream from CDN is Unicast proprietary.

## **3Tier CDN Architecture**

TÜRK TELE KOM



## **CDN** Capacity





## Integrations I





24.02.2009

## **Integrations II**





24.02.2009



Current 14 CDN Locations in Turkey's biggest cities.

+5 CDN to provide 4,5Gbps end user bandwidth traffic per CDN.(All unicast traffic.)

 Launched with 45K Concurrent user at 14 CDN nodes, Upgrading to 100K Concurrent with
 2