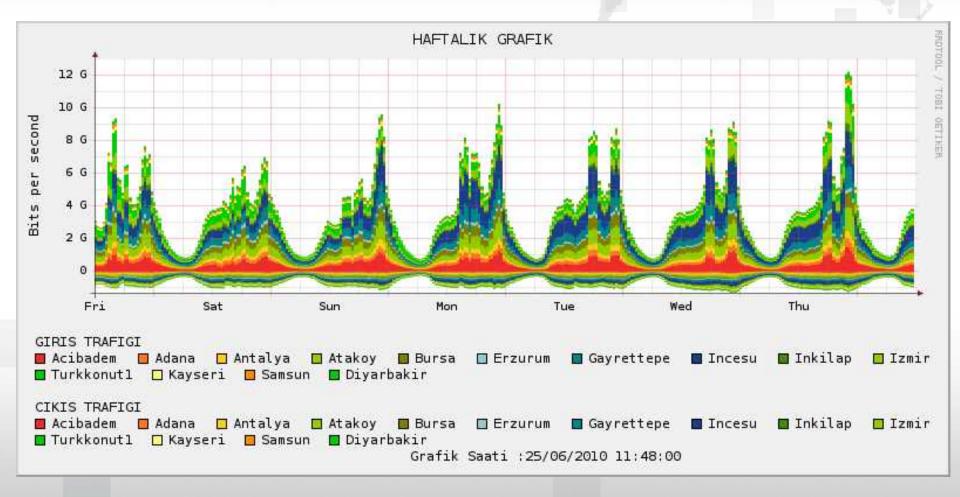

## **10Gbps** Total Unicats Traffic.

## **1Gbps** Traffic Per CDN.

## Max Concurrent user in busy hours(19:00-<sup>24.02.2009</sup>) **20K**

- Daily **20K** Catch-up content watched.
- Daily **21K** SVOD content watched.
- Daily **1K** TVOD watched.