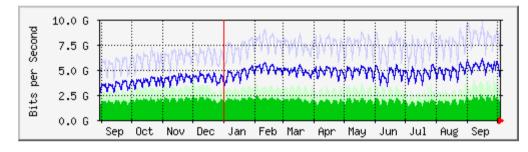

### **NIX.CZ in numbers**

- No.7 in Europe regarding traffic
- 10GB 2006 -> 144GB 2010
- 8 full-time employees
- 7/24 NOC
- 100 members/customers
- 6 TLDs
- Neutral body

#### **NIX.CZ** milestones

- ICANN L-root
- Rapid traffic growth:
  - 10GB in 2006 -> 100GB in 2009 -> **now 144GB**
- Upgrade to NEXUS
- Technology ready for 40 and 100GB ports