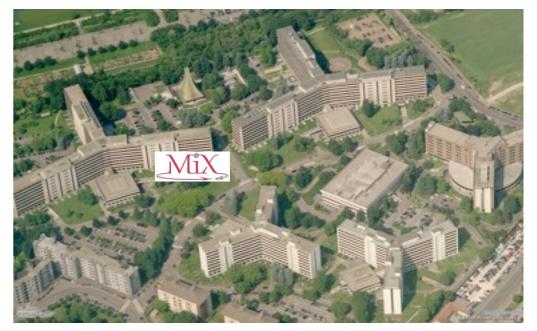

# Mix in short

- Established 1996, has become a company in 2000
- Not-for-profit
- Own Datacenter historically due to limited presence of neutral colocators in Italy
- Based in Milano, Via Caldera business campus
- Access possible through remote L2