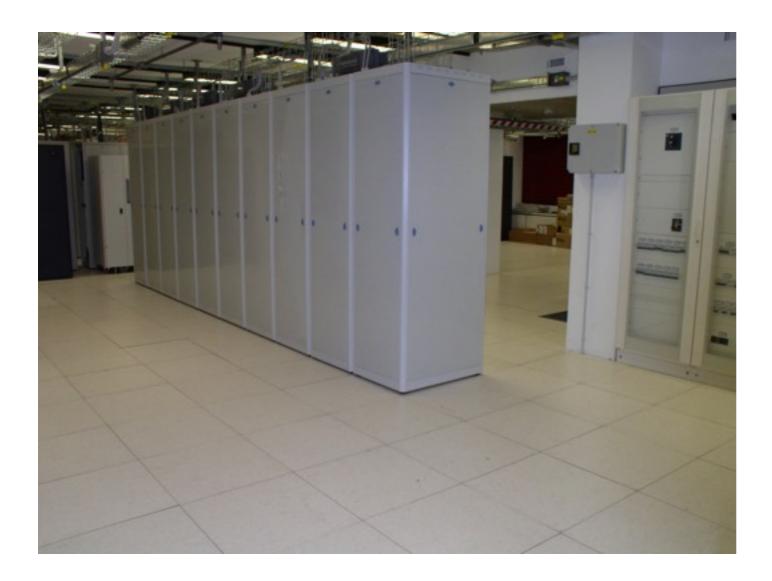

# The Data Center

- 270 m<sup>2</sup> (~ 2900 ft<sup>2</sup>)
- Up to 80 cabinets
- 7 cooling units
- 4 UPS
- 2 generators ( twin 250 kVA)
- 4 power distribution panels

#### The Data Center

- 270 m<sup>2</sup> (~ 2900 ft<sup>2</sup>)
- Up to 80 cabinets
- 7 cooling units
- 4 UPS
- 2 generators ( twin 250 kVA)
- 4 power distribution panels