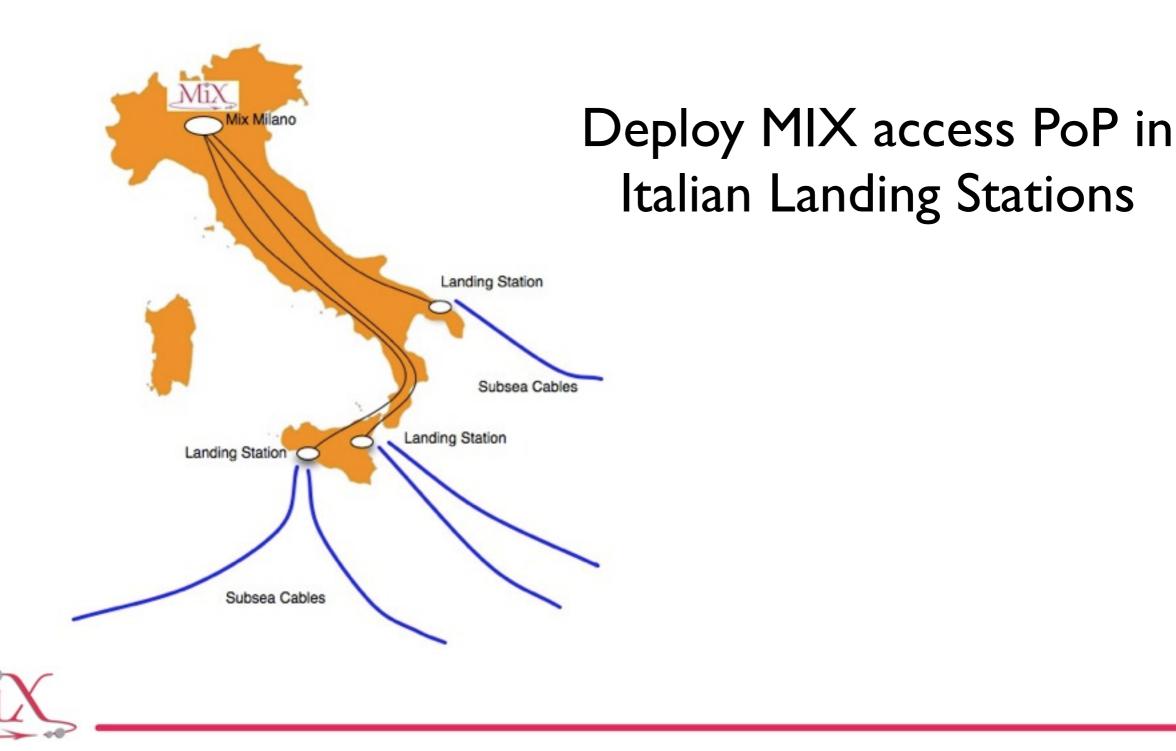

pproach



# Mix 2010 Fees: IDC

MIX Datacenter is not general purpose. We host only routing and transmission equipment from Carriers and Peering members The only servers hosted are Root and TLDs NS, on a project basis.

- 19" Rack Space, AC A+B (routing eq. only)
  - I/3 rack : free;
  - 2/3 rack : 217€/m;
  - I full 19" rack: 492€/m

60x60 tile, DC or AC A+B power, Transmission eq. only: 4K€/Year

- power included -



#### MIX Recent Developments

- Beginning of 2010 we changed our fee scheme towards a more standard 'port-based' approach rather than the previous bandwidth based approach
- We're connecting more and more content providers, CDN and broadcasters both national and international with a significant increase in traffic (almost doubled in the 2H of 2009)



# The 'Med' Project



# Thank you!

- Website
  - http://www.mix-it.net
- Contacts
  - info@mix-it.net
  - Phone: +39 02 4091 5701