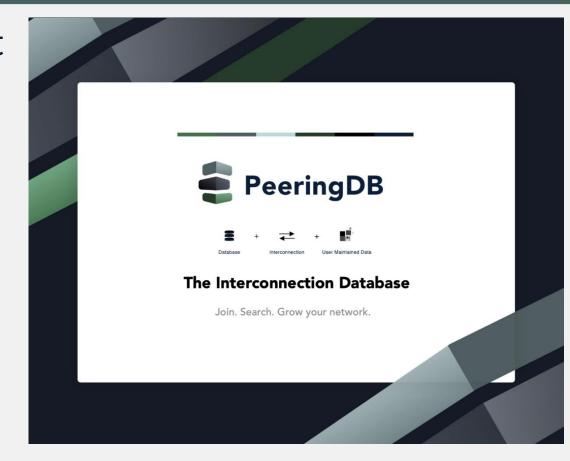

## Rebranding

- Having branding and set of graphics that work together
- Capturing the evolving scope of PeeringDB as a resource of interconnetcion
- The logo design carries three attributes
  - Database
  - Interconnection
  - User-maintained data