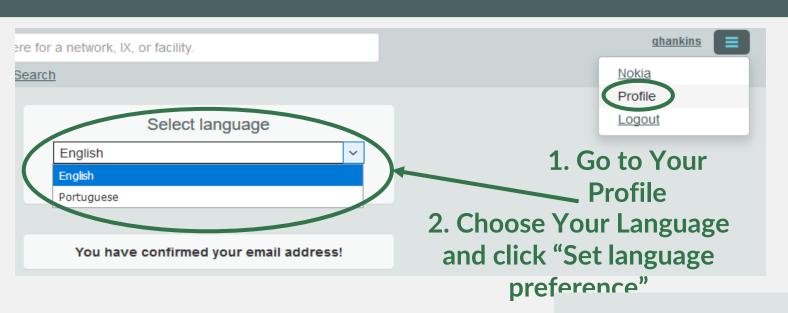

#### Internationalization Support - New in 2.9.1

# 3. Text Now Appears in the Selected Language!

Translations Wanted!

Get in Touch With

productcom@lists.peeringdb.com if You

are Interested in Translating.

Especificamente, somos um banco de dados de redes que fazem peering, onde eles fazem peering, e se eles gostariam de fazer peering com você. Se você não sabe o que é peering, e/ou se você ainda não faz peering, então isso provavelmente não terá qualquer significado para você.