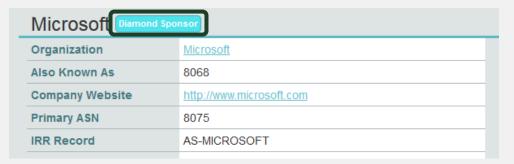

# Become a Peering DB Sponsor!

Diamond Sponsorship - \$25,000 / year

- Limited to 2 sponsors
- Very large logo on top line of Sponsors page with URL
- Diamond Sponsor badge display on all records
- Social media promotion
- Platinum Sponsorship \$10,000 / year