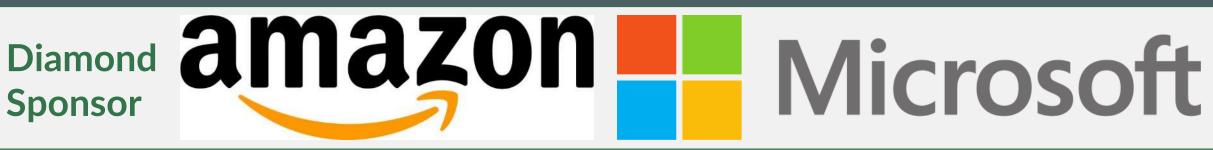

# Become a Peering DB Sponsor!

Diamond Sponsorship - \$25,000 / year

- Limited to 2 sponsors
- Very large logo on top line of Sponsors page with URL
- Diamond Sponsor badge display on all records
- Social media promotion
- Platinum Sponsorship \$10,000 / year