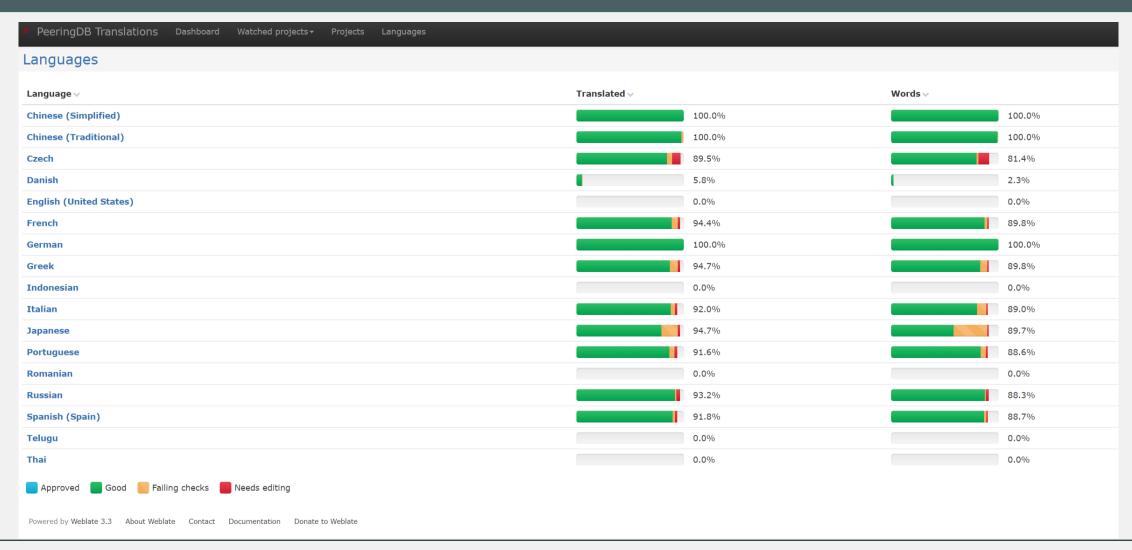

ill be added to <a href="https://translate.peeringdb.com">https://translate.peeringdb.com</a>
- 3. Add yourself for selected languages / locales
  - Login to <a href="https://translate.peeringdb.com">https://translate.peeringdb.com</a> with your PeeringDB credentials
  - Edit your profile <a href="https://translate.peeringdb.com/accounts/profile/">https://translate.peeringdb.com/accounts/profile/</a> and add languages your want to help translating
- 4. Peering DB team continuously uploads the files to the beta website
  - You can check your translation on the beta website: <a href="https://beta.peeringdb.com/">https://beta.peeringdb.com/</a>

For more info visit: <a href="https://docs.peeringdb.com/translation/">https://docs.peeringdb.com/translation/</a>



#### **Current Translations**





#### Information and Resources

- Announce list: <u>http://lists.peeringdb.com/cgi-bin/mailman/listinfo/pdb-announce</u>
- Governance list: http://lists.peeringdb.com/cgibin/mailman/listinfo/pdb-gov
- Technical list: http://lists.peeringdb.com/cgibin/mailman/listinfo/pdb-tech
- User Discuss list: <u>http://lists.peeringdb.com/cgi-bin/mailman/listinfo/user-discuss</u>
- Docs, presentations, guides, tools: http://docs.peeringdb.com/

- Board and Officers: stewards@lists.peeringdb.com
- Admins: support@peeringdb.com
- Presentation requests: outreach@lists.peeringdb.com
- Uptime status: <a href="http://status.peeringdb.com/">http://status.peeringdb.com/</a>
- Bugs and feature requests: https://github.com/peeringdb/peeringdb/
- (7)
  - Social media:
  - @PeeringDB
    - https://www.facebook