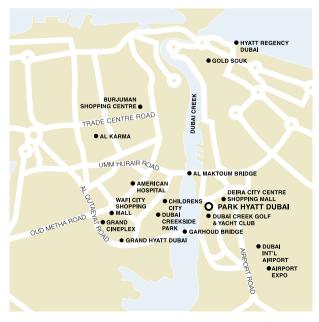

# POINTS OF INTEREST

- Shopping Malls: Deira City Centre, Wafi City and Burjuman
- Dubai Creek
- Heritage Village
- Gold and Spice Souks
- Dubai Festival City
- Dubai Creek Golf and Yacht Club

#### TRANSPORTATION

- Airport 4 km 10 min. by taxi
- Airport Expo 5 km 15 min. by taxi
- Dubai WTC 5 km 10 min. by taxi
- City Centre 5 km 10 min. by taxi
- Abu Dhabi 100 km 90 min. by taxi
- DIFC 5 km 10 min. by taxi

#### LOCATION

 A luxury waterfront retreat adjacent to the world-famous Dubai Creek Golf and Yacht Club. Situated just minutes away from the city centre, world-class shopping and prime business districts, Park Hyatt Dubai is a haven of tranquil elegance amidst the vibrant city of Dubai