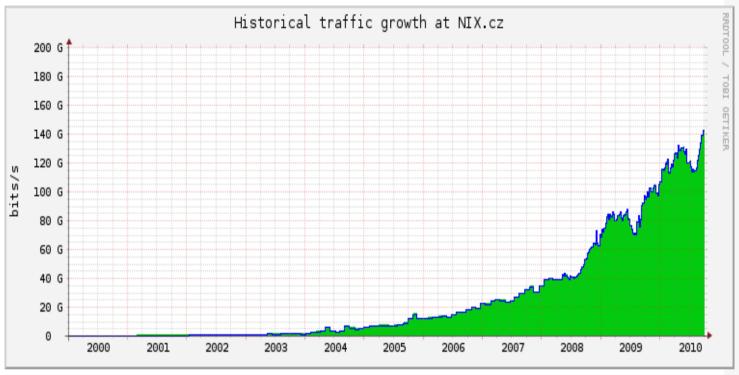

# **Traffic growth**

**2010 ...... 144 Gbps** 2009 ...... 100 Gbps

2006 ...... 10 Gbps

2002 ...... 1 Gbps

2000 ..... 100 Mbps

1997 ...... 1 Mbps