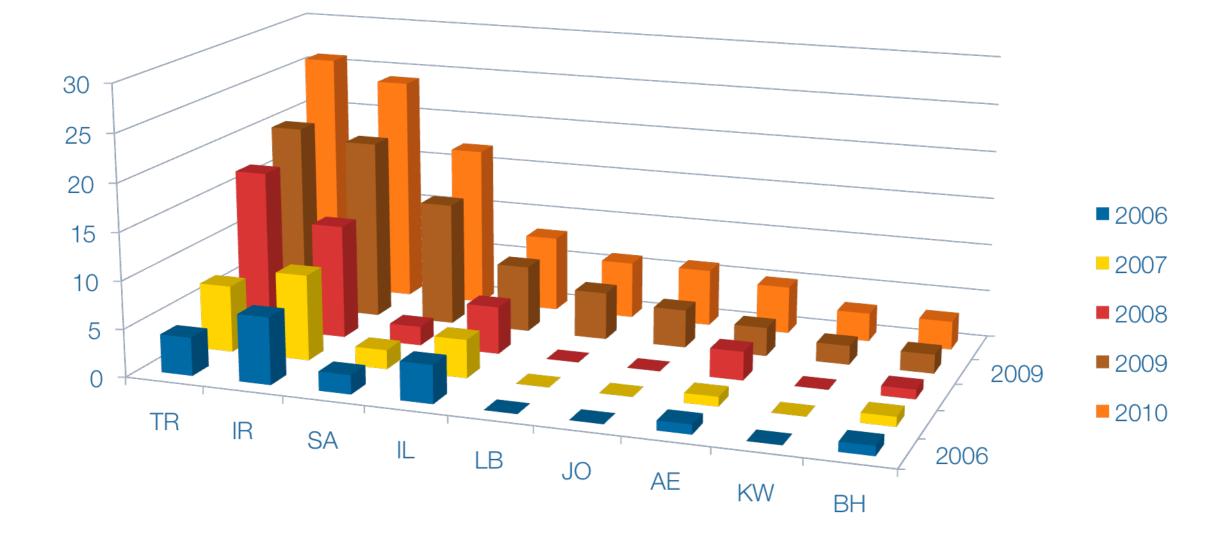

enter





Membership Statistics

Resource Statistics

Services Center



## Middle East member information

- Currently 462 Middle East members (September 2010)
  - Applications 48 in 2010 (2009: 56)



Friday, October 22, 2010

# Historic development 1994 –2010





### Middle east member information 2010







Membership Statistics

Resource Statistics

Services Center



#### IPv4 Address Pool – June 2005





#### IPv4 Address Pool – NOW

5% available (12/8s)

14 /8s allocated in 2010



#### Runout date



#### IPv4 Address space per country



#### Counted in /16s



## IPv4 – Regional statistics



## IPv6 – Allocations per month





### IPv6 Allocations per country



# IPv6 – Regional Statistics





## IPv4 Trend – Regional Statistics





## IPv6 Trend – Regional Statistics









### IPv6 Ripeness – Regional Statistics





What does an IPv6 allocation cost?

- /32 = 1 scoring unit
- /31 = 2 scoring units
- points =  $\sum (2010-1992)x(scoring unit) = 18x1+...$

| Extra Small | 0 - 16 | € 1300 |
|-------------|--------|--------|
| Small       | - 111  | € 1800 |
| Medium      | - 936  | € 2550 |
| Large       | - 7116 | € 4100 |
| Extra Large | > 7116 | € 5500 |



# What does an IPv6 allocation cost?





• IPv4 is running out

 Increase of interest in v6 space throughout the region but deployment is very slow

Need help in filling in the IPv6 allocation request?
– I can help you at the Service Center!





Membership Statistics

Resource Statistics

• Services Center



#### Services Center

Elvis-Daniel Velea (Registration Services)
 IP Resource related