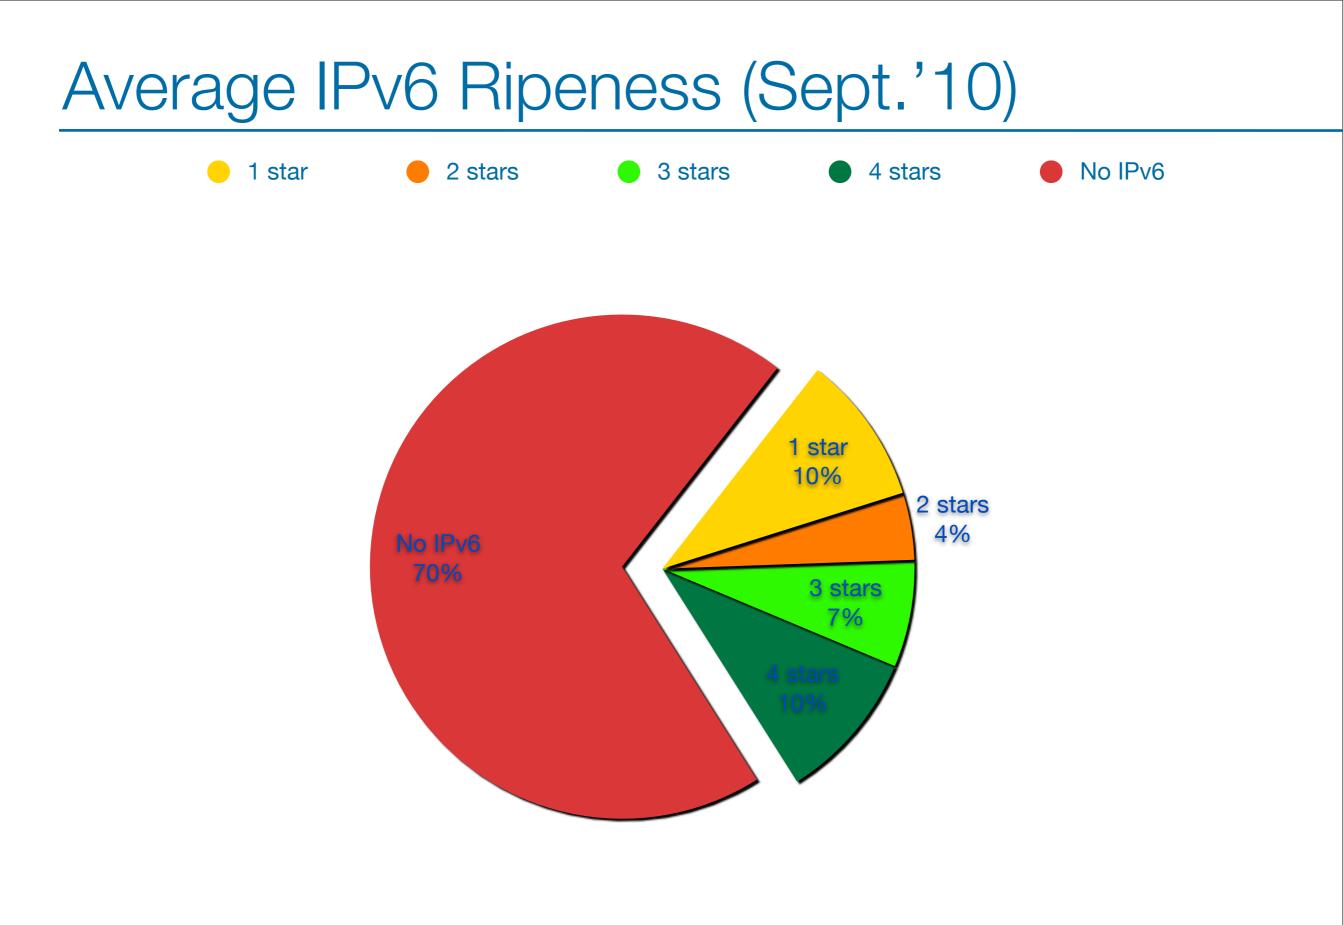

### IPv6 Ripeness – Regional Statistics

What does an IPv6 allocation cost?

- /32 = 1 scoring unit
- /31 = 2 scoring units
- points =  $\sum (2010-1992)x(scoring unit) = 18x1+...$

| Extra Small | 0 - 16 | € 1300 |
|-------------|--------|--------|
| Small       | - 111  | € 1800 |
| Medium      | - 936  | € 2550 |
| Large       | - 7116 | € 4100 |
| Extra Large | > 7116 | € 5500 |