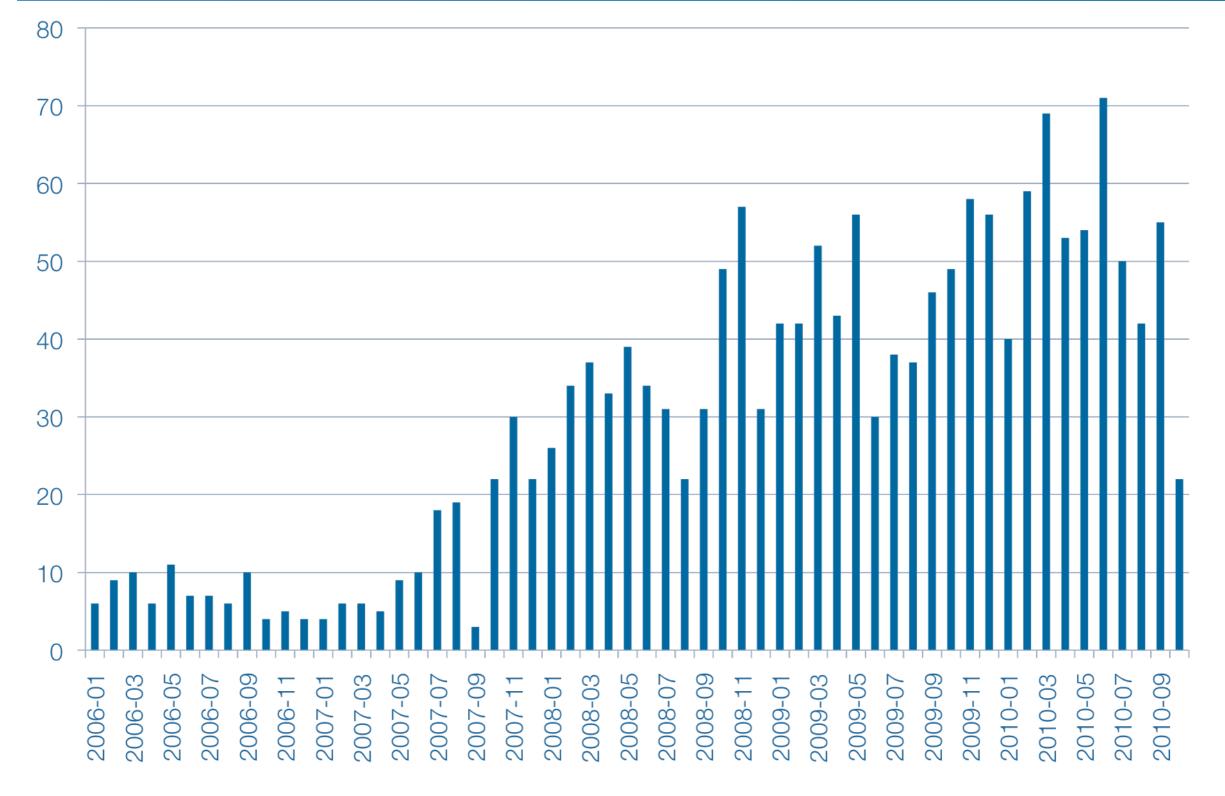

anbul, 21 – 29 October 2010



Friday, October 22, 2010

51,100,14

0.0:1302

12:30:11

3:1090



Membership Statistics

Resource Statistics

Services Center





Membership Statistics

Resource Statistics

Services Center



## Middle East member information

- Currently 462 Middle East members (September 2010)
  - Applications 48 in 2010 (2009: 56)



Friday, October 22, 2010

# Historic development 1994 –2010





### Middle east member information 2010







Membership Statistics

Resource Statistics

Services Center



#### IPv4 Address Pool – June 2005





#### IPv4 Address Pool – NOW

5% available (12/8s)

14 /8s allocated in 2010



#### Runout date



#### IPv4 Address space per country



#### Counted in /16s



## IPv4 – Regional statistics



## IPv6 – Allocations per month





### IPv6 Allocations per country



# IPv6 – Regional Statistics





## IPv4 Trend – Regional Statistics





## IPv6 Trend – Regional Statistics









### IPv6 Ripeness – Regional Statistics





What does an IPv6 allocation cost?

- /32 = 1 scoring unit
- /31 = 2 scoring units
- points =  $\sum (2010-1992)x(scoring unit) = 18x1+...$

| Extra Small | 0 - 16 | € 1300 |
|-------------|--------|--------|
| Small       | - 111  | € 1800 |
| Medium      | - 936  | € 2550 |
| Large       | - 7116 | € 4100 |
| Extra Large | > 7116 | € 5500 |



# What does an IPv6 allocation cost?





• IPv4 is running out

 Increase of interest in v6 space throughout the region but deployment is very slow

Need help in filling in the IPv6 allocation request?
– I can help you at the Service Center!