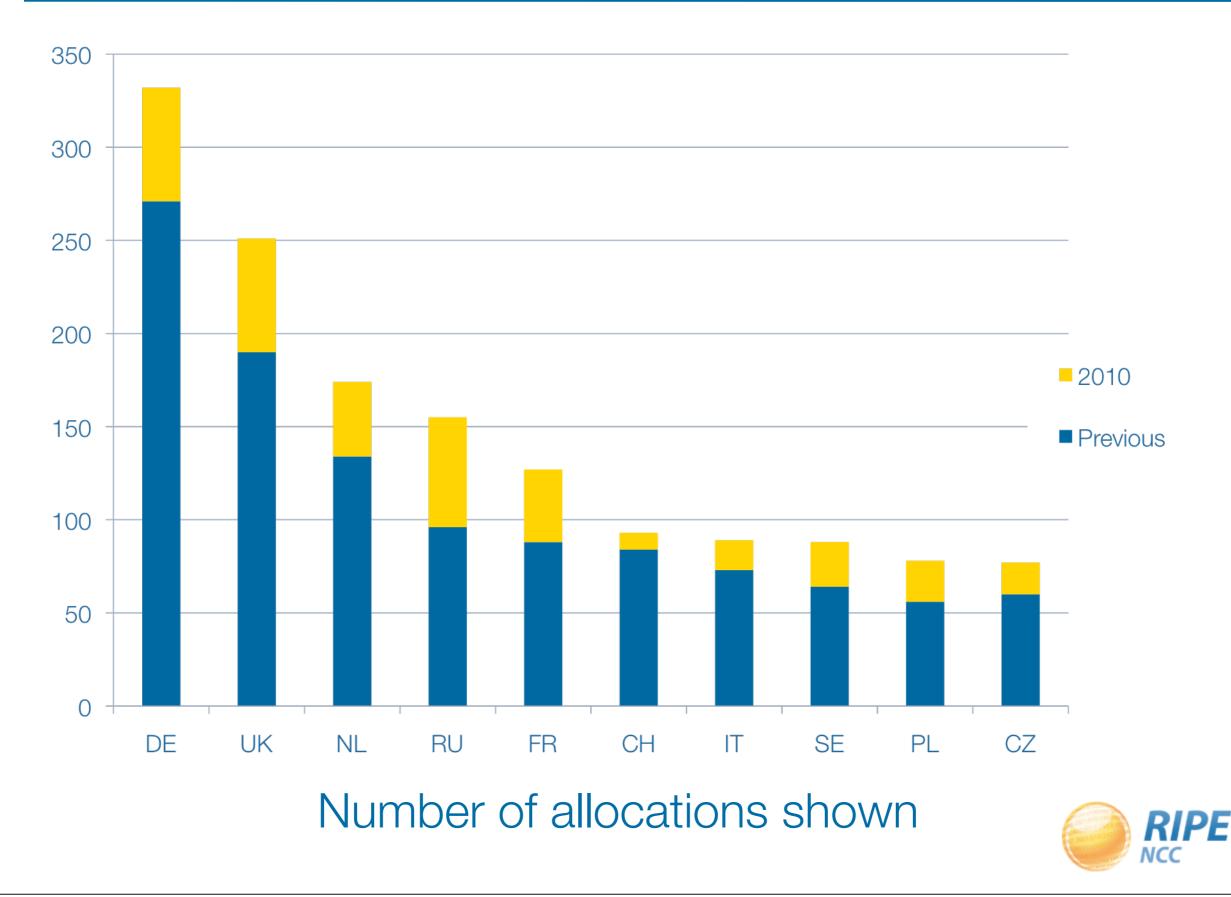

October 22, 2010

51,100,14

0.0:1302

12:30:11

3:1090



Membership Statistics

Resource Statistics

Services Center





Membership Statistics

Resource Statistics

Services Center



## Middle East member information

- Currently 462 Middle East members (September 2010)
  - Applications 48 in 2010 (2009: 56)



Friday, October 22, 2010

# Historic development 1994 –2010





### Middle east member information 2010







Membership Statistics

Resource Statistics

Services Center



#### IPv4 Address Pool – June 2005





#### IPv4 Address Pool – NOW

5% available (12/8s)

14 /8s allocated in 2010



#### Runout date



#### IPv4 Address space per country



#### Counted in /16s



## IPv4 – Regional statistics



## IPv6 – Allocations per month





### IPv6 Allocations per country



# IPv6 – Regional Statistics





## IPv4 Trend – Regional Statistics





## IPv6 Trend – Regional Statistics









### IPv6 Ripeness – Regional Statistics





What does an IPv6 allocation cost?

- /32 = 1 scoring unit
- /31 = 2 scoring units
- points =  $\sum (2010-1992)x(scoring unit) = 18x1+...$

| Extra Small | 0 - 16 | € 1300 |
|-------------|--------|--------|
| Small       | - 111  | € 1800 |
| Medium      | - 936  | € 2550 |
| Large       | - 7116 | € 4100 |
| Extra Large | > 7116 | € 5500 |



# What does an IPv6 allocation cost?





• IPv4 is running out

 Increase of interest in v6 space throughout the region but deployment is very slow

Need help in filling in the IPv6 allocation request?
– I can help you at the Service Center!





Membership Statistics

Resource Stati