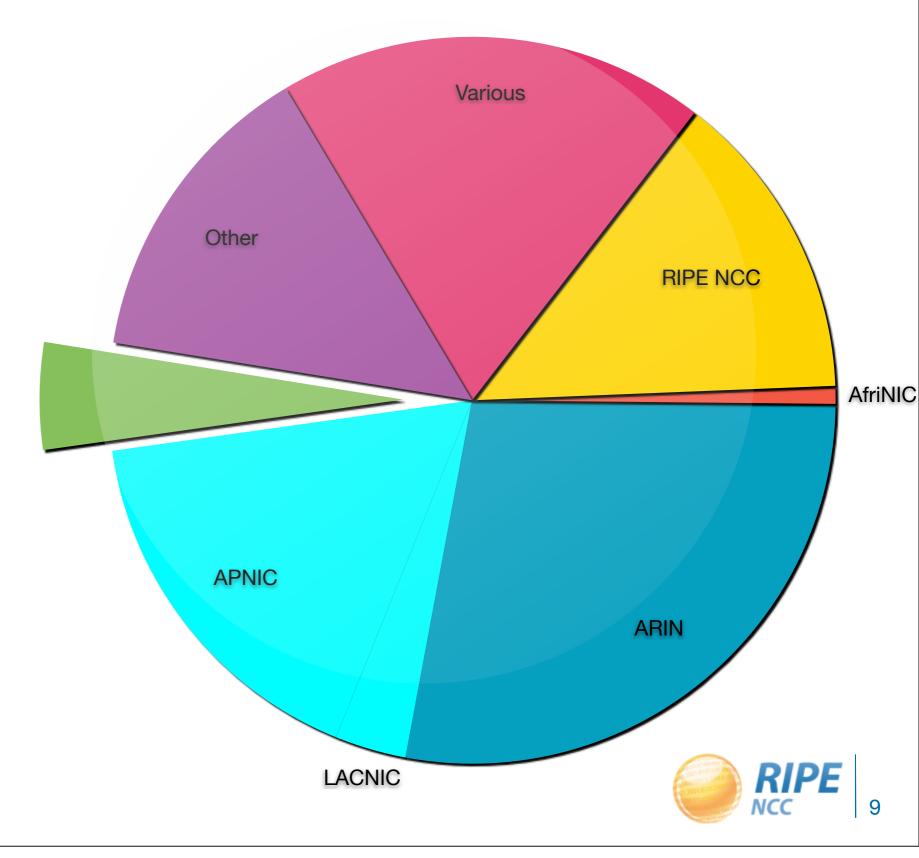

# **Resource Statistics**

Istanbul, 21 – 29 October 2010



Friday, October 22, 2010

51,100,14

0.0:1302

12:30:11

3:1090



Membership Statistics

Resource Statistics

Services Center





Membership Statistics

Resource Statistics

Services Center



## Middle East member information

- Currently 462 Middle East members (September 2010)
  - Applications 48 in 2010 (2009: 56)



Friday, October 22, 2010

# Historic development 1994 –2010





### Middle east member information 2010







Membership Statistics

Resource Statistics

Services Center



#### IPv4 Address Pool – June 2005





#### IPv4 Address Pool – NOW

5% available (12/8s)

14 /8s allocated in 2010



#### Runout date



#### IPv4 Address space per country



#### Counted in /16s



## IPv4 – Regional statistics



## IPv6 – Allocations per month





### IPv6 Allocations per country



# IPv6 – Regional Statistics





## IPv4 Trend – Regional Statistics





## IPv6 Trend – Regional Statistics









### IPv6 Ripeness – Regional Statistics





What does an IPv6 allocation cost?

- /32 = 1 scoring unit
- /31 = 2 scoring units
- points =  $\sum (2010-1992)x(scoring unit) = 18x1+...$

| Extra Small | 0 - 16 | € 1300 |
|-------------|--------|--------|
| Small       | - 111  | € 1800 |
| Medium      | - 936  | € 2550 |
| Large       | - 7116 | € 4100 |
| Extra Large | > 7116 | € 5500 |



# What does an IPv6 allocation cost?





• IPv4 is running out

 Increase of interest in v6 spa