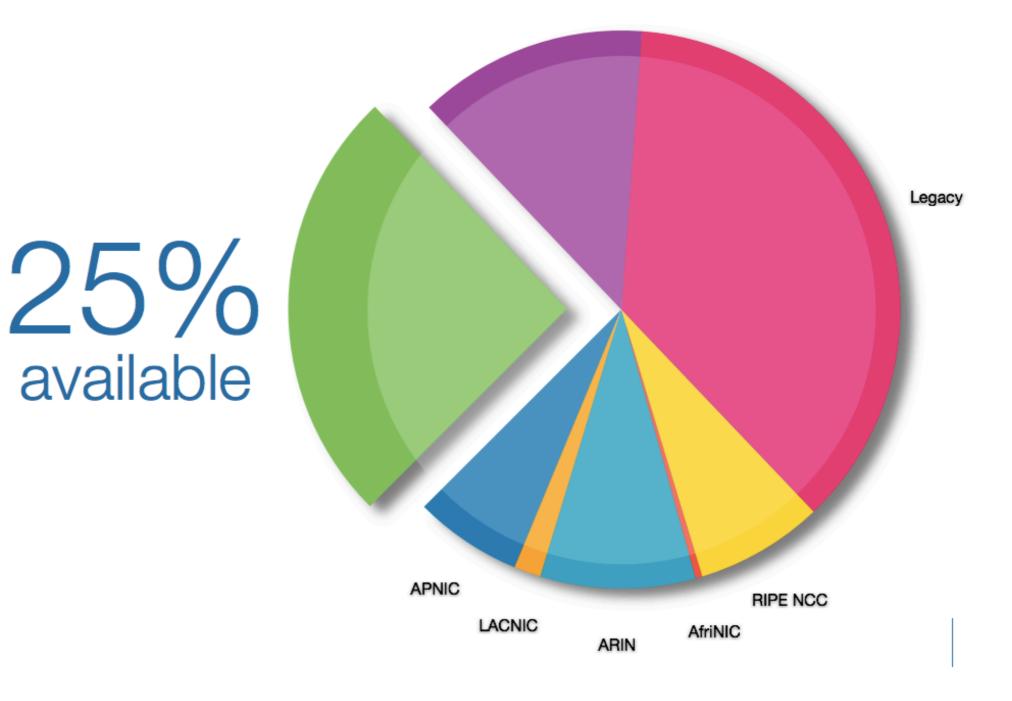

# **Resource Statistics**

Istanbul, 21 – 29 October 2010



Friday, October 22, 2010

51,100,14

0.0:1302

12:30:11

3:1090



Membership Statistics

Resource Statistics

Services Center





Membership Statistics

Resource Statistics

Services Center



## Middle East member information

- Currently 462 Middle East members (September 2010)
  - Applications 48 in 2010 (2009: 56)



Friday, October 22, 2010

# Historic development 1994 –2010





### Middle east member information 2010







Membership Statistics

Resource Statistics

Services Center



#### IPv4 Address Pool – June 2005





#### IPv4 Address Pool – NOW

5% available (12/8s)

14 /8s allocated in 2010



#### Runout date



#### IPv4 Address space per country



#### Counted in /16s



## IPv4 – Regional statistics



## IPv6 – Allocations per month





### IPv6 Allocations per country



# IPv6 – Regional Statistics





## IPv4 Trend – Regional Statistics





## IPv6 Trend – Regional Statistics









### IPv6 Ripeness – Regional Statistics





What does an IPv6 allocation cost?

- /32 = 1 scoring unit
- /31 = 2 scoring units
- points =  $\sum (2010-1992)x(scoring unit) = 18x1+...$

| Extra Small | 0 - 16 | € 1300 |
|-------------|--------|--------|
| Small       | - 111  | € 1800 |
| Medium      | - 936  | € 2550 |
| Large       | - 7116 | € 4100 |
| Extra Large | > 7116 | € 5500 |



# What does an