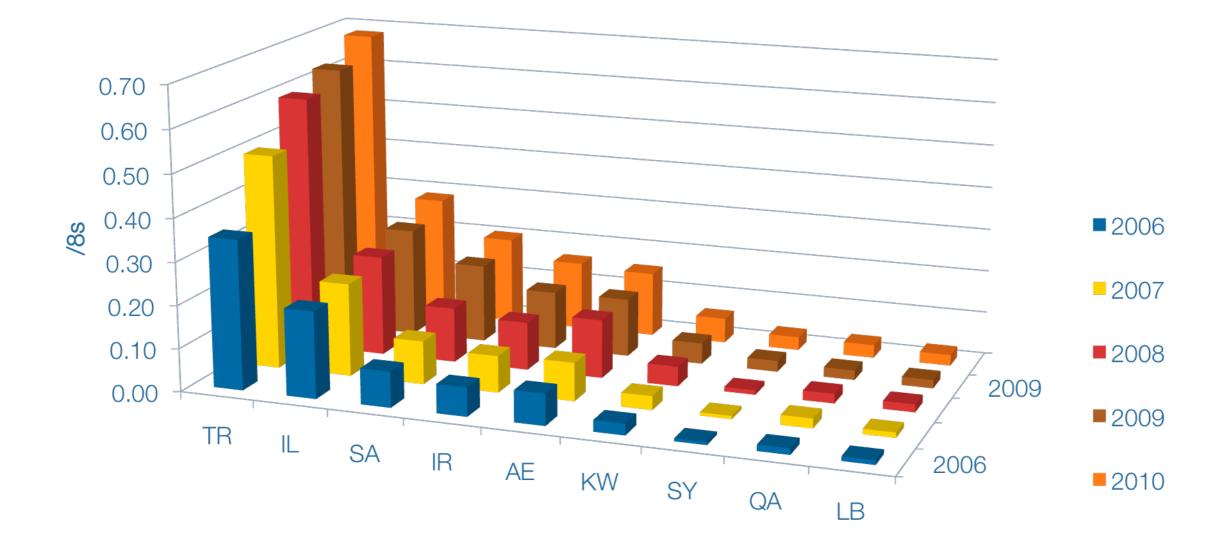

atistics

Resource Statistics

Services Center





Membership Statistics

Resource Statistics

Services Center



## Middle East member information

- Currently 462 Middle East members (September 2010)
  - Applications 48 in 2010 (2009: 56)



Friday, October 22, 2010

# Historic development 1994 –2010





### Middle east member information 2010







Membership Statistics

Resource Statistics

Services Center



#### IPv4 Address Pool – June 2005





#### IPv4 Address Pool – NOW

5% available (12/8s)

14 /8s allocated in 2010



#### Runout date



#### IPv4 Address space per country



#### Counted in /16s



## IPv4 – Regional statistics



## IPv6 – Allocations per month





### IPv6 Allocations per country



# IPv6 – Regional Statistics





## IPv4 Trend – Regional Statistics





## IPv6 Trend – Regional Statistics









### IPv6 Ripeness – Regional Statistics





What does an IPv6 allocation cost?

- /32 = 1 scoring unit
- /31 = 2 scoring units
- points =  $\sum (2010-1992)x(scoring unit) = 18x1+...$

| Extra Small | 0 - 16 | € 1300 |
|-------------|--------|--------|
| Small       | - 111  | € 1800 |
| Medium      | - 936  | € 2550 |
| Large       | - 7116 | € 4100 |
| Extra Large | > 7116 | € 5500 |



# What does an IPv6 allocation cost?





• IPv4 is running out

 Increase of interest in v6 space throughout the region but deployment is very slow

Need help in filling in the IPv6 allocation request?
– I can help you at the Service Center!





Membership Statistics

Resource Statistics

• Services Center



#### Services Center

Elvis-Daniel Velea (Reg