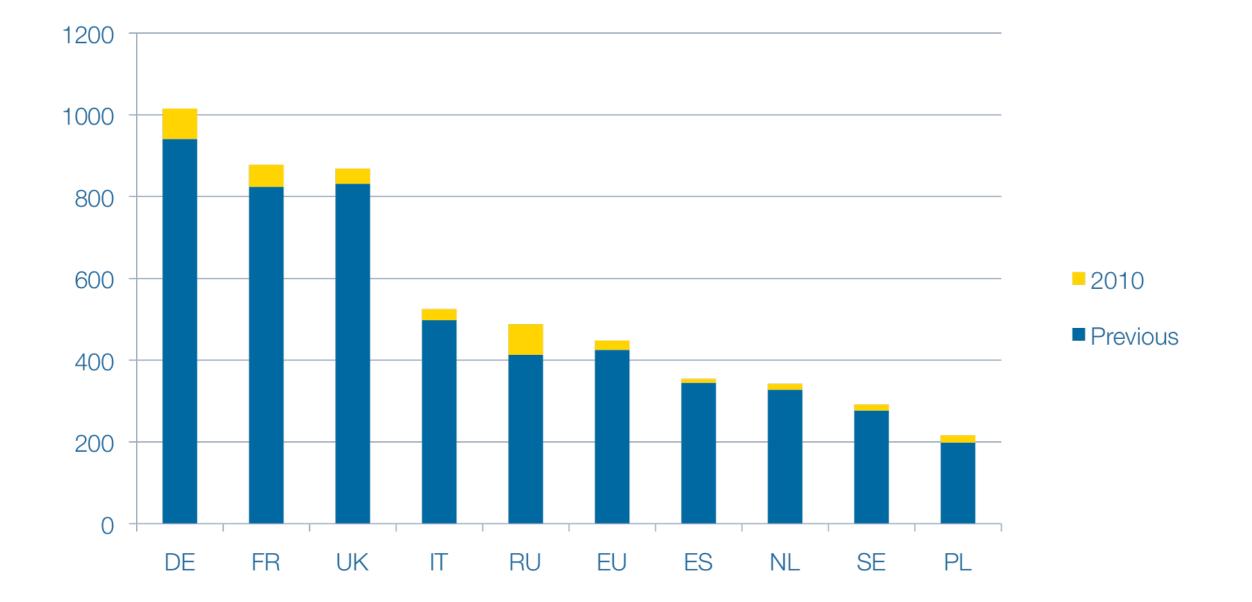

# **Resource Statistics**

Istanbul, 21 – 29 October 2010



Friday, October 22, 2010

51,100,14

0.0:1302

12:30:11

3:1090



Membership Statistics

Resource Statistics

Services Center





Membership Statistics

Resource Statistics

Services Center



## Middle East member information

- Currently 462 Middle East members (September 2010)
  - Applications 48 in 2010 (2009: 56)



Friday, October 22, 2010

# Historic development 1994 –2010





### Middle east member information 2010







Membership Statistics

Resource Statistics

Services Center



#### IPv4 Address Pool – June 2005





#### IPv4 Address Pool – NOW

5% available (12/8s)

14 /8s allocated in 2010



#### Runout date



#### IPv4 Address space per country



#### Counted in /16s



## IPv4 – Regional statistics



## IPv6 – Allocations per month





### IPv6 Allocations per country



# IPv6 – Regional Statistics





## IPv4 Trend – Regional Statistics





## IPv6 Trend – Regional Statistics









### IPv6 Ripeness – Regional Statistics





What does an IPv6 allocation cost?

- /32 = 1 scoring unit
- /31 = 2 scoring units
- points =  $\sum (2010-1992)x(scoring unit) = 18x1+...$

| Extra Small | 0 - 16 | € 1300 |
|-------------|--------|--------|
| Small       | - 111  | € 1800 |
| Medium      | - 936  | € 2550 |
| Large       | - 7116 | € 4100 |
| Extra Large | > 7116 | € 5500 |



# What does an IPv6 allocation cost?





• IPv4 is running out

 Increase of interest in v6 space throughout the region but deployment is very slow

Need