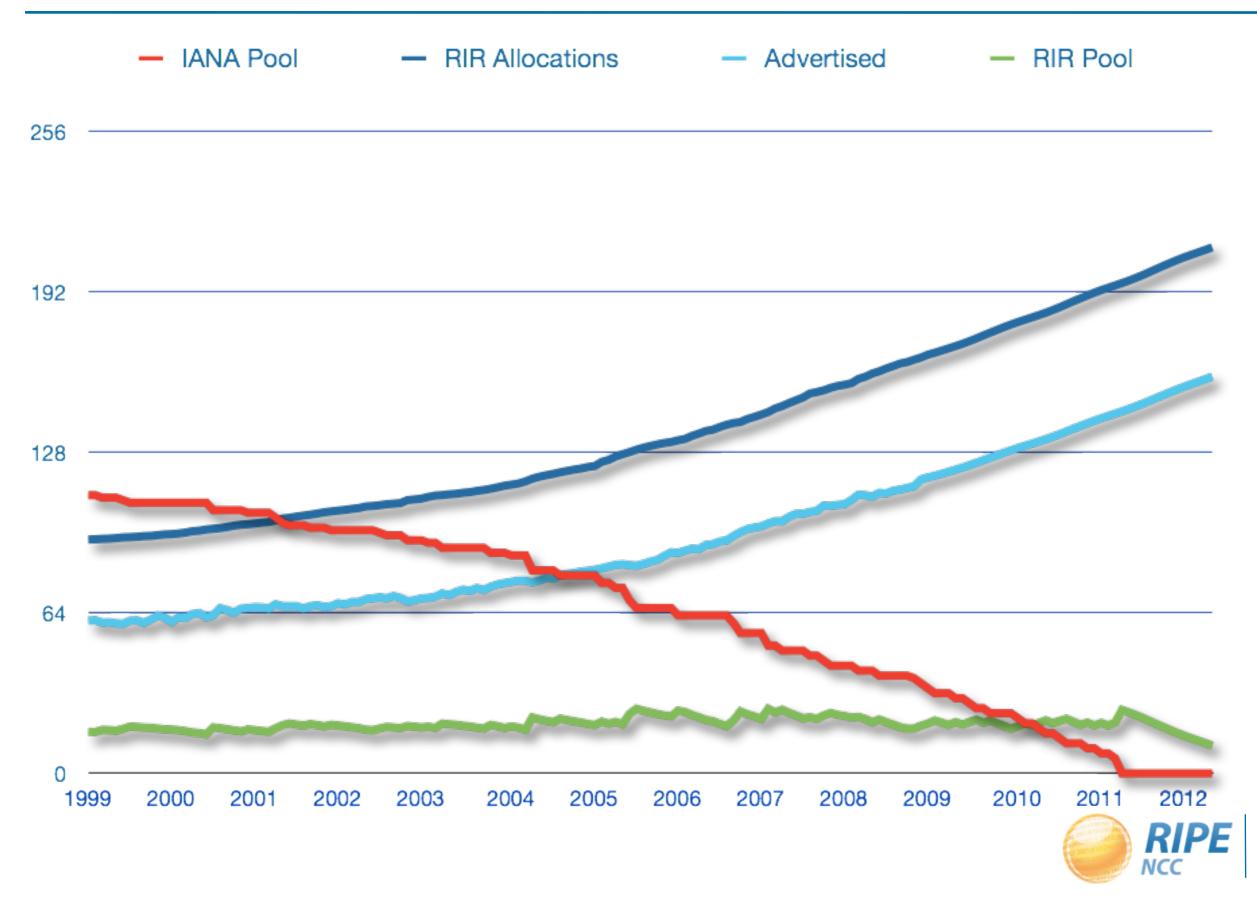

# **Resource Statistics**

Istanbul, 21 – 29 October 2010



Friday, October 22, 2010

51,100,14

0.0:1302

12:30:11

3:1090



Membership Statistics

Resource Statistics

Services Center





Membership Statistics

Resource Statistics

Services Center



## Middle East member information

- Currently 462 Middle East members (September 2010)
  - Applications 48 in 2010 (2009: 56)



Friday, October 22, 2010

# Historic development 1994 –2010





### Middle east member information 2010







Membership Statistics

Resource Statistics

Services Center



#### IPv4 Address Pool – June 2005





#### IPv4 Address Pool – NOW

5% available (12/8s)

14 /8s allocated in 2010



#### Runout date



#### IPv4 Address space per country



#### Counted in /16s



## IPv4 – Regional statistics



## IPv6 – Allocations per month





### IPv6 Allocations per country



# IPv6 – Regional Statistics





## IPv4 Trend – Regional Statistics





## IPv6 Trend – Regional Statistics









### IPv6 Ripeness – Regional Statistics





What does an IPv6 allocation cost?

- /32 = 1 scoring unit
- /31 = 2 scoring units
- points =  $\sum (2010-1992)x(scoring unit) = 18x1+...$

| Extra Small | 0 - 16 | € 1300 |
|-------------|--------|--------|
| Small       | - 111  | € 1800 |
| Medium      | - 936  | € 2550 |
| Large       | - 7116 | € 4100 |
| Extra Large | > 7116 | € 5500 |



# What does an IPv6 allocation cost?





• IPv4 is running out

 Increase of interest in v6 space throughout the re