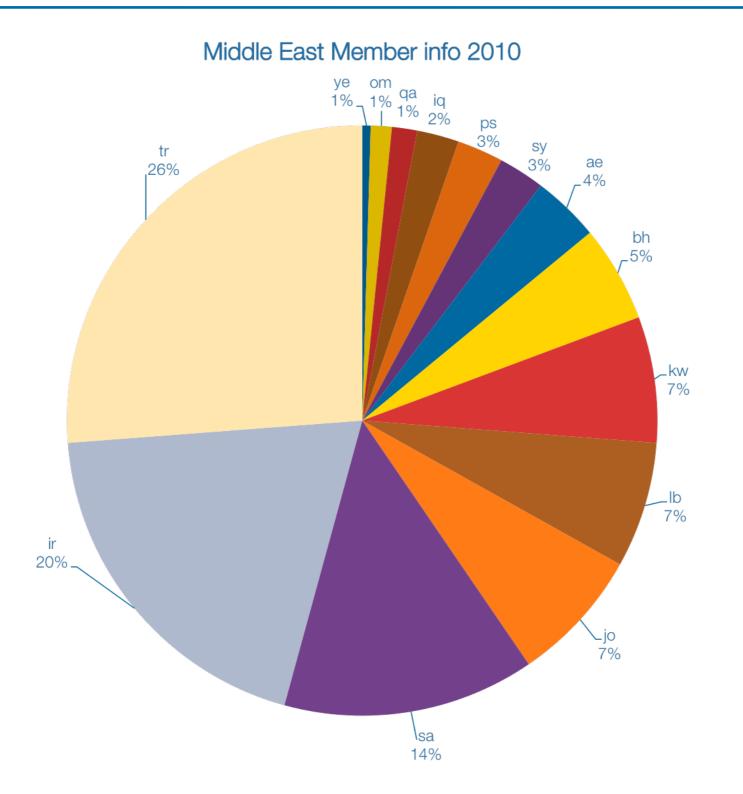

## Middle East member information

- Currently 462 Middle East members (September 2010)
  - Applications 48 in 2010 (2009: 56)

Friday, October 22, 2010

### Middle east member information 2010

Membership Statistics

Resource Statistics

Services Center