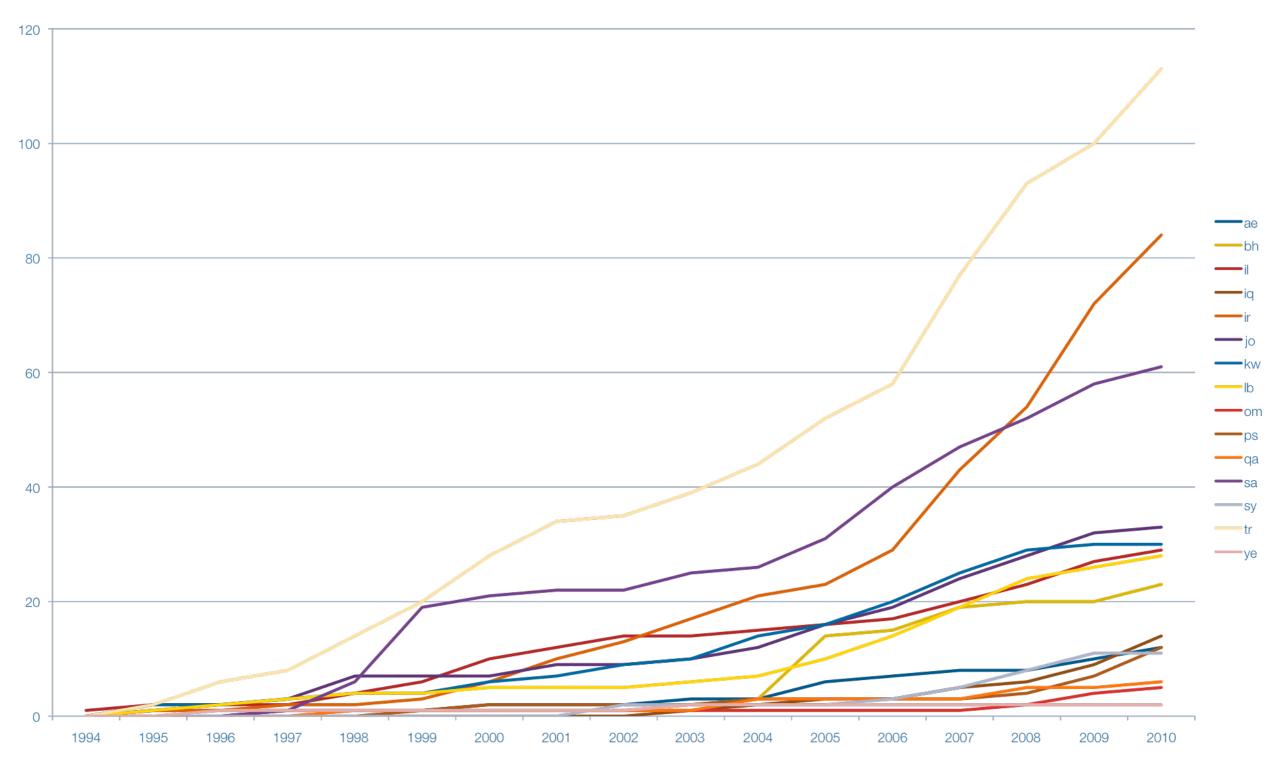

# **Resource Statistics**

Istanbul, 21 – 29 October 2010



Friday, October 22, 2010

51,100,14

0.0:1302

12:30:11

3:1090



Membership Statistics

Resource Statistics

Services Center





Membership Statistics

Resource Statistics

Services Center



## Middle East member information

- Currently 462 Middle East members (September 2010)
  - Applications 48 in 2010 (2009: 56)



Friday, October 22, 2010

# Historic development 1994 –2010





### Middle east member information 2010







Membership Statistics

Resource Statistics

Services Center



#### IPv4 Address Pool – June 2005





#### IPv4 Address Pool – NOW

5% available (12/8s)

14 /8s allocated in 2010



#### Runout date



#### IPv4 Address space per country



#### Counted in /16s



## IPv4 – Regional statistics



## IPv6 – Allocations per month





### IPv6 Allocations per country



# IPv6 – Regional Statistics





## IPv4 Trend – Regional Statistics





## IPv6 Trend – Regional Statistics









### IPv6 Ripeness – Regional Statistics





What does an IPv6 allocation cost?

- /32 = 1 scoring unit
- /31 = 2 scoring units
- points =  $\sum (2010-1992)x(scoring unit) = 18x1+...$

| Extra Small | 0 - 16 | € 1300 |
|-------------|--------|--------|
| S