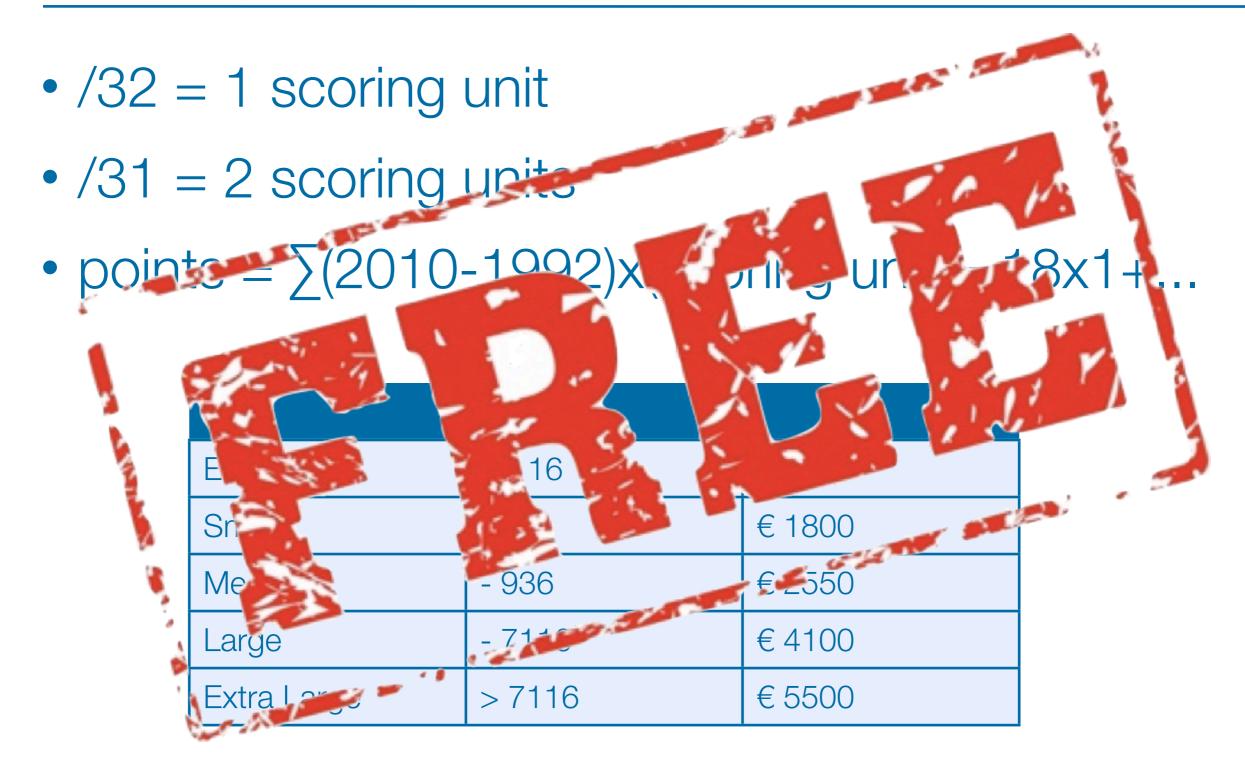

### IPv6 Ripeness – Regional Statistics

What does an IPv6 allocation cost?

- /32 = 1 scoring unit
- /31 = 2 scoring units
- points =  $\sum (2010-1992)x(scoring unit) = 18x1+...$

| Extra Small | 0 - 16 | € 1300 |
|-------------|--------|--------|
| Small       | - 111  | € 1800 |
| Medium      | - 936  | € 2550 |
| Large       | - 7116 | € 4100 |
| Extra Large | > 7116 | € 5500 |