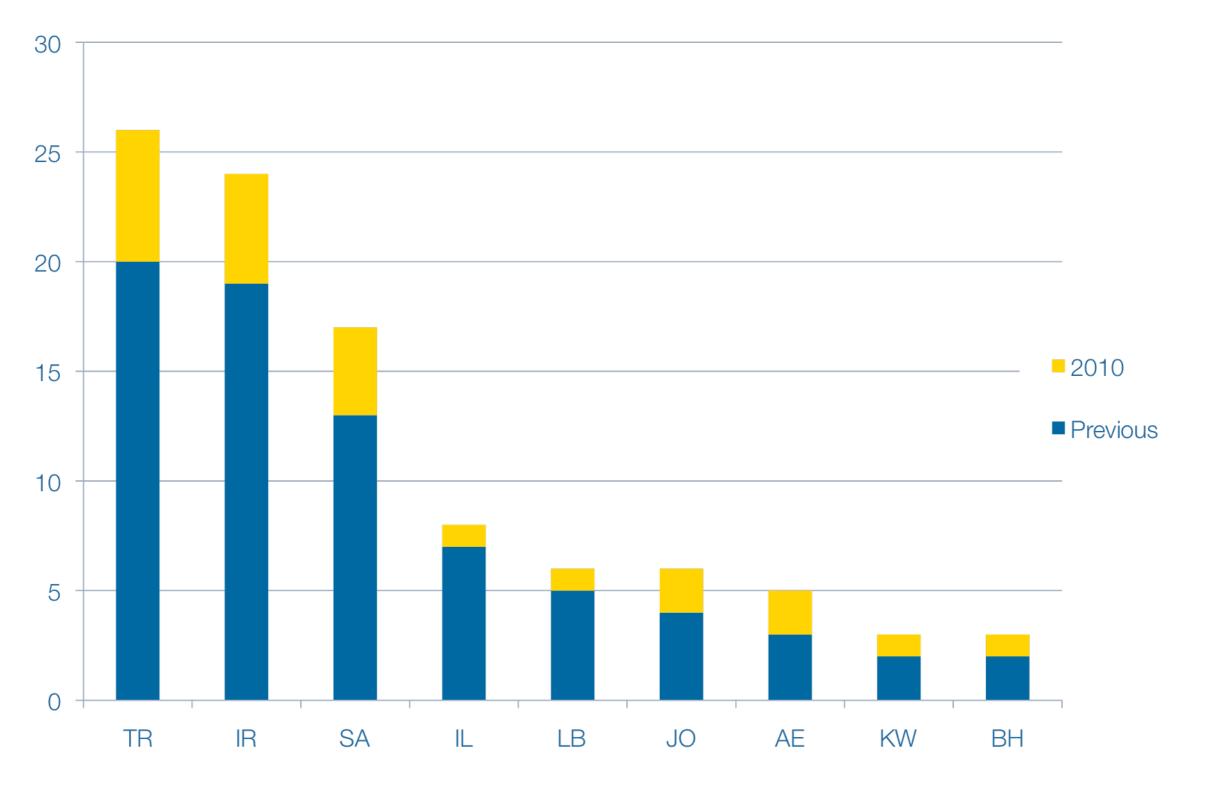

## Middle East member information

- Currently 462 Middle East members (September 2010)
  - Applications 48 in 2010 (2009: 56)

Friday, October 22, 2010