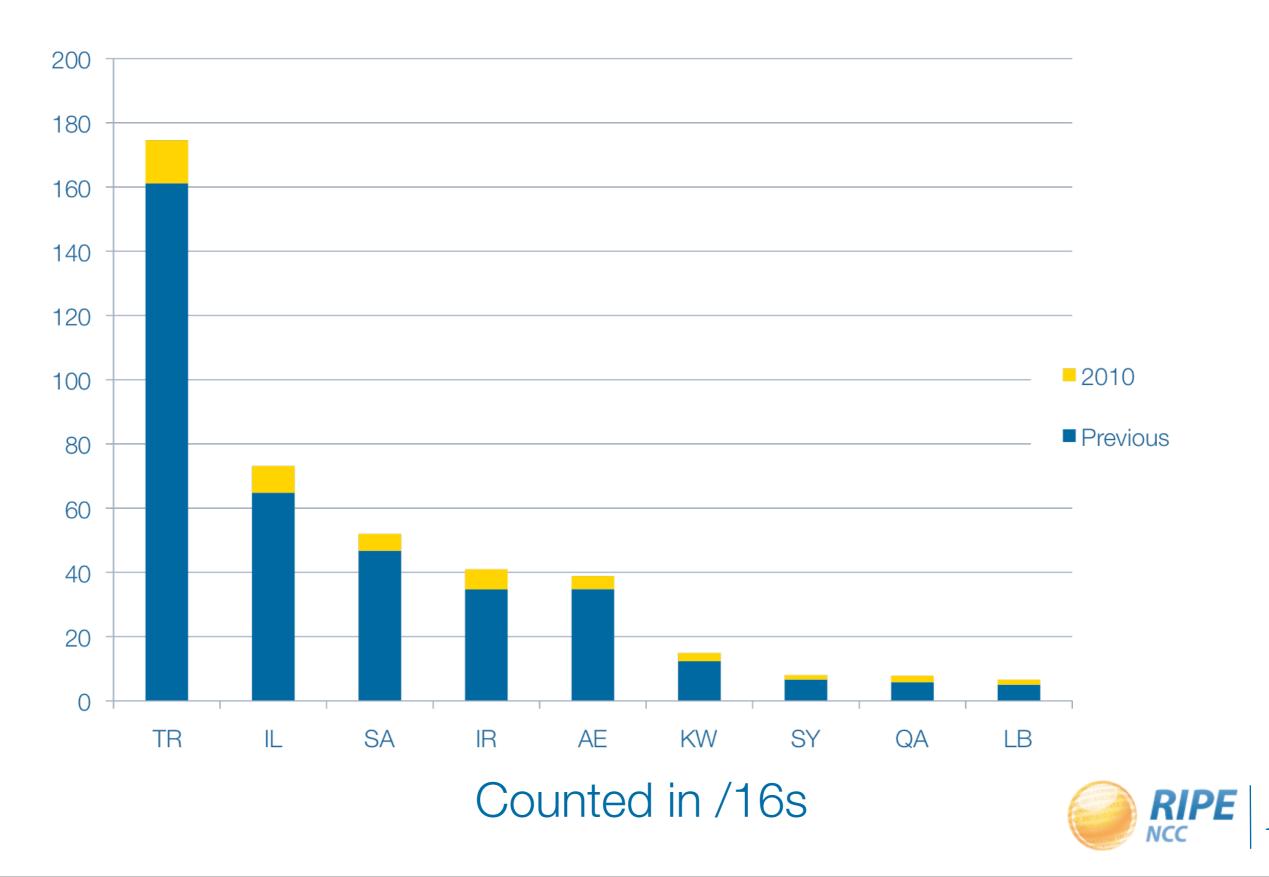

# **Resource Statistics**

Istanbul, 21 – 29 October 2010



Friday, October 22, 2010

51,100,14

0.0:1302

12:30:11

3:1090



Membership Statistics

Resource Statistics

Services Center





Membership Statistics

Resource Statistics

Services Center



## Middle East member information

- Currently 462 Middle East members (September 2010)
  - Applications 48 in 2010 (2009: 56)



Friday, October 22, 2010

# Historic development 1994 –2010





### Middle east member information 2010







Membership Statistics

Resource Statistics

Services Center



#### IPv4 Address Pool – June 2005





#### IPv4 Address Pool – NOW

5% available (12/8s)

14 /8s allocated in 2010



#### Runout date



#### IPv4 Address space per country



#### Counted in /16s



## IPv4 – Regional statistics



## IPv6 – Allocations per month





### IPv6 Allocations per country



# IPv6 – Regional Statistics





## IPv4 Trend – Regional Statistics





## IPv6 Trend – Regional Statistics









### IPv6 Ripeness – Regional Statistics





What does an IPv6 allocation cost?

- /32 = 1 scoring unit
- /31 = 2 scoring units
- points =  $\sum (2010-1992)x(scoring unit) = 18x1+...$

| Extra Small | 0 - 16 | € 1300 |
|-------------|--------|--------|
| Small       | - 111  | € 1800 |
| Medium      | - 936  | € 2550 |
| Large       | - 7116 | € 4100 |
| Extra Large | > 7116 | € 5500 |



# What does an IPv6 allocation cost?





• IPv4 is running out

 Increase of interest in v6 space throughout the region but deployment is very slow

Need help in filling in the IPv6 allocation request?
– I can h