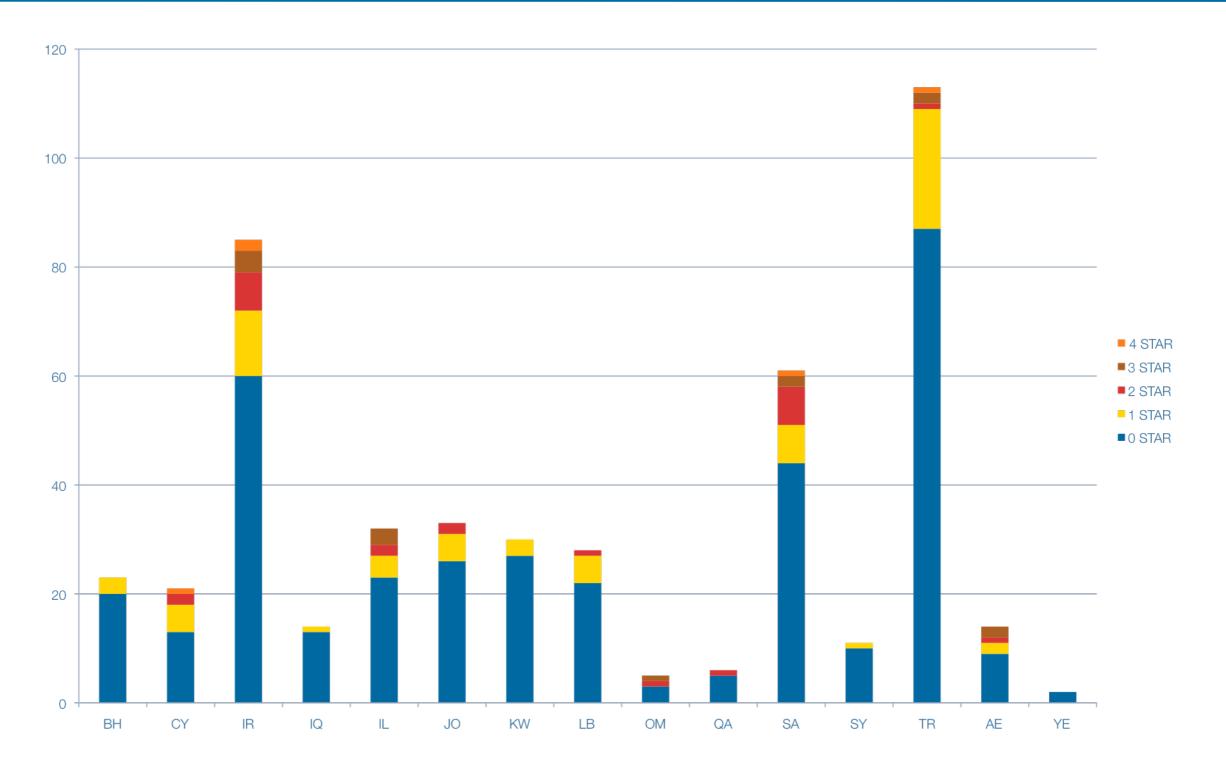

tics

Services Center



## Middle East member information

- Currently 462 Middle East members (September 2010)
  - Applications 48 in 2010 (2009: 56)



Friday, October 22, 2010

# Historic development 1994 –2010





### Middle east member information 2010







Membership Statistics

Resource Statistics

Services Center



#### IPv4 Address Pool – June 2005





#### IPv4 Address Pool – NOW

5% available (12/8s)

14 /8s allocated in 2010



#### Runout date



#### IPv4 Address space per country



#### Counted in /16s



## IPv4 – Regional statistics



## IPv6 – Allocations per month





### IPv6 Allocations per country



# IPv6 – Regional Statistics





## IPv4 Trend – Regional Statistics





## IPv6 Trend – Regional Statistics









### IPv6 Ripeness – Regional Statistics





What does an IPv6 allocation cost?

- /32 = 1 scoring unit
- /31 = 2 scoring units
- points =  $\sum (2010-1992)x(scoring unit) = 18x1+...$

| Extra Small | 0 - 16 | € 1300 |
|-------------|--------|--------|
| Small       | - 111  | € 1800 |
| Medium      | - 936  | € 2550 |
| Large       | - 7116 | € 4100 |
| Extra Large | > 7116 | € 5500 |



# What does an IPv6 allocation cost?





• IPv4 is running out

 Increase of interest in v6 space throughout the region but deployment is very slow

Need help in filling in the IPv6 allocation request?
– I can help you at the Service Center!





Membership Statistics

Resource Statistics

• Services Center



#### Services Center

Elvis-Daniel Velea (Registration Services)
 IP Resource related questions

Smahena Amakran (Customer Services)
 B