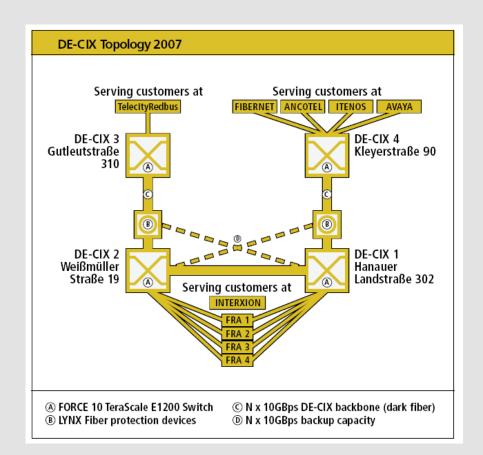

3 C6509 | 4 E1200 | ?       |
| _ | # Ports (total) | 260     | 332     | 380     |
| — | # 10GE ports    | ~ 15    | 87      | 160     |
| _ | Peak Traffic    | 60Gbps  | 148Gbps | 300Gbps |
|   |                 |         |         |         |



## **Traffic**



DE-CIX Management GmbH, GPF IX UPDATE, slide # 7



## **DE-CIX Services**

A compact range of services that meets the interconnect requirements for peering and IP transit of all Internet Service Providers:

- <u>Public peering (IPv4 / IPv6 / Multicast)</u>
- Private peering VLAN
- Private interconnects
- <u>Router/Switch colocation</u>



### **DE-CIX Services: Public Peering ctd.**

- Force 10 "E1200" state-of-the-art switches
- Up to 224 x 10GE
  ports per chassis or
- Up to 1260 x 1GE
  ports per Chassis





## Topology





#### **Locations**





## **DE-CIX Target Markets**

- <u>DE-CIX is focussed on acting as the gateway between</u>
  <u>Central and Eastern Europe and the rest of the world.</u>
- 95+ percent of German providers and most of the larger providers from Western Europe and North America are already connected.
- Because of this DE-CIX is now primarily addressing providers from Eastern Europe. Broadband penetration is growing fast in many parts of Eastern Europe.
- <u>This unique profile does motivate ISP's from other</u> parts of the world to show up in Frankfurt and peer.



# Outlook 2007

- Implementation of "myDE-CIX" portal (incl. sflow)
- Implementation of RT and ERAMON
- Expansion of the DE-CIX Competence Center (Force 10 Germany and Fastlane will move in)
- Hamburg based work-ix



#