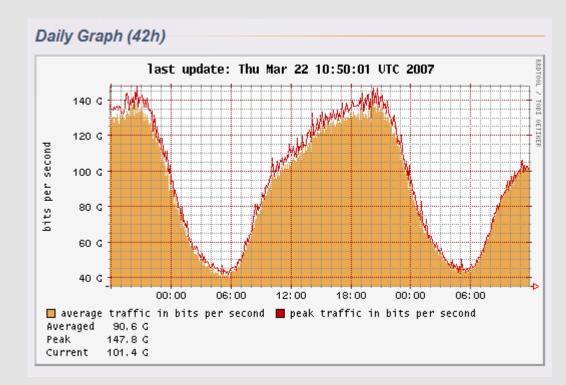

## **Traffic**

DE-CIX Management GmbH, GPF IX UPDATE, slide # 7

## What happened over the last 12 month?

|   |                 | 04/2006 | 04/2007 | 04/2008 |
|---|-----------------|---------|---------|---------|
|   |                 |         |         | (Plan)  |
| — | # Customers     | 170     | 200     | 250     |
| _ | # Colos served  | 5       | 9       | 9       |
| _ | # switches      | 3 C6509 | 4 E1200 | ?       |
| _ | # Ports (total) | 260     | 332     | 380     |
| — | # 10GE ports    | ~ 15    | 87      | 160     |
| _ | Peak Traffic    | 60Gbps  | 148Gbps | 300Gbps |
|   |                 |         |         |         |