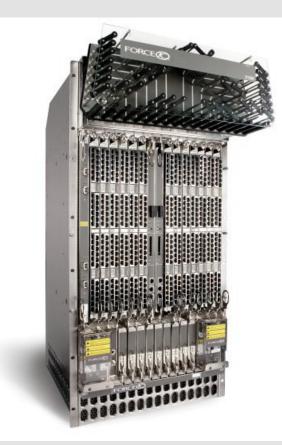

### **DE-CIX Services: Public Peering ctd.**

- Force 10 "E1200" state-of-the-art switches
- Up to 224 x 10GE
  ports per chassis or
- Up to 1260 x 1GE
  ports per Chassis