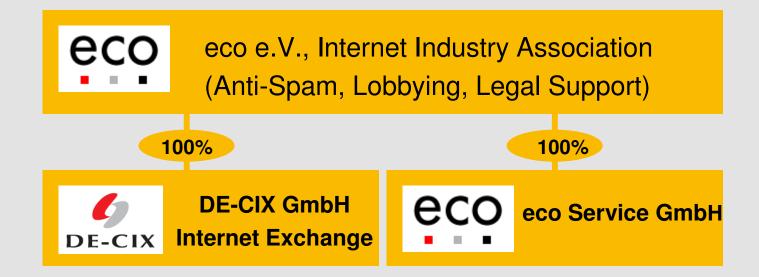

ation of other IX's



# About DE-CIX

- Largest Internet Exchange (Peering Point) in Germany
- 2nd/3rd largest Internet Exchange in the world
- Frankfurt based company plus office in Cologne
- Each staff member has at least 10 yrs Internet experience
- Portfolio includes full range of interconnect products
- Products for small-medium and large ISPs



## **About DE-CIX: Why Frankfurt ?**

- Frankfurt/Rhine-Main is Germany's 2nd largest urban area with a population of 5+ million
- Financial, logistic and telecommunications capital of Germany
- 10 colo operators with 200,000 square meters of space (good news: both space \_and\_ power is available)
- Biggest hub for Voice and IP traffic in Central Europe
- Single sites have 250+ carriers / ISPs connected



## **About DE-CIX: Shareholder**





## What happened over the last 12 month?

|   |                 | 04/2006 | 04/2007 | 04/2008 |
|---|-----------------|---------|---------|---------|
|   |                 |         |         | (Plan)  |
| — | # Customers     | 170     | 200     | 250     |
| _ | # Colos served  | 5       | 9       | 9       |
| _ | # switches      | 3 C6509 | 4 E1200 | ?       |
| _ | # Ports (total) | 260     | 332     | 380     |
| — | # 10GE ports    | ~ 15    | 87      | 160     |
| _ | Peak Traffic    | 60Gbps  | 148Gbps | 300Gbps |
|   |                 |         |         |         |



## **Traffic**



DE-CIX Management GmbH, GPF IX UPDATE, slide # 7



## **DE-CIX Services**

A compact range of services that meets the interconnect requirements for peering and IP transit of all Internet Servi