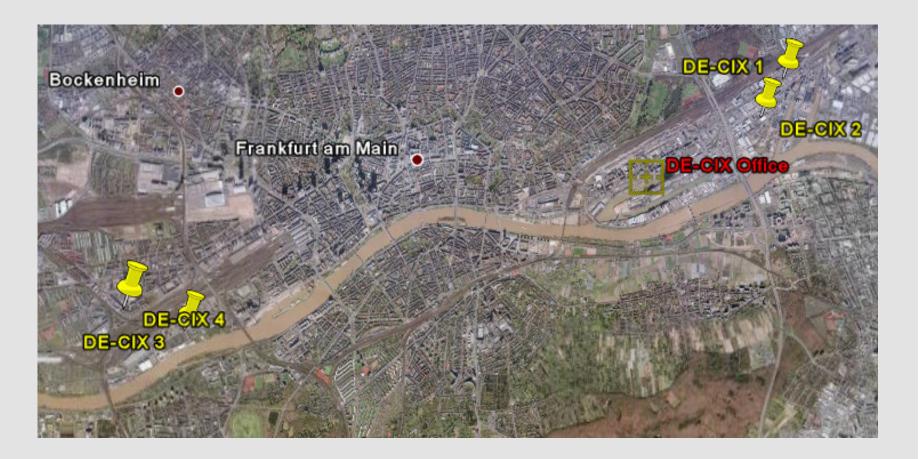

|
| _ | # Ports (total) | 260     | 332     | 380     |
| — | # 10GE ports    | ~ 15    | 87      | 160     |
| _ | Peak Traffic    | 60Gbps  | 148Gbps | 300Gbps |
|   |                 |         |         |         |



## **Traffic**



DE-CIX Management GmbH, GPF IX UPDATE, slide # 7



## **DE-CIX Services**

A compact range of services that meets the interconnect requirements for peering and IP transit of all Internet Service Providers:

- <u>Public peering (IPv4 / IPv6 / Multicast)</u>
- Private peering VLAN
- Private interconnects
- <u>Router/Switch colocation</u>



### **DE-CIX Services: Public Peering ctd.**

- Force 10 "E1200" state-of-the-art switches
- Up to 224 x 10GE
  ports per chassis or
- Up to 1260 x 1GE
  ports per Chassis





## Topology





#### **Locations**





## **DE-CIX Target Markets**

- <u>DE-CIX is focussed on acting as the gateway between</u>
  <u>Central and Eastern Europe and the rest of the world.</u>
- 95+ percent of German providers and most of the larger providers from Western Europe and North America are already connected.
- Because of this DE-CIX is now primarily addressing providers from Eastern Europe. Broadband penetration is growing fast in many parts of Eastern Europe.
- <u>This unique profile does motivate ISP's from other</u> parts of the world to show up in Frankfurt and peer.



# Outlook 2007

- Implementation of "myDE-CIX" portal (incl. sflow)
- Implementation of RT and ERAMON
- Expansion of the DE-CIX Competence Center (Force 10 Germany and Fastlane will move in)
- Hamburg based work-ix



# **Upcoming Events April